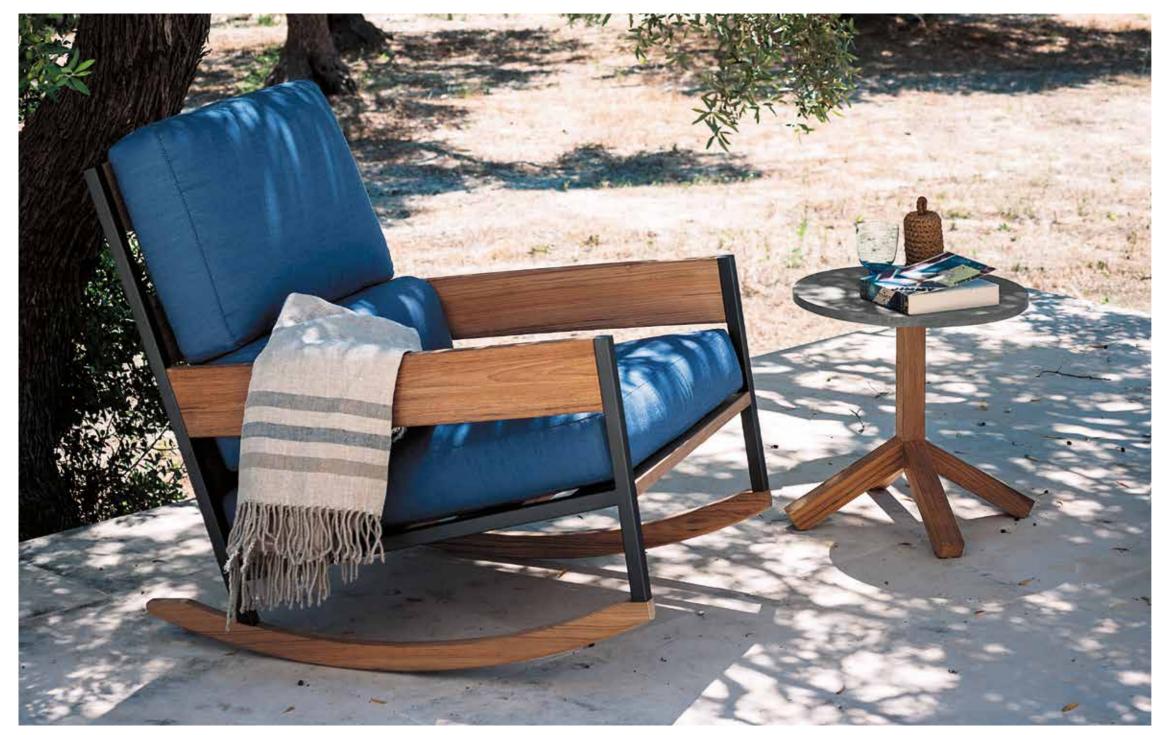

## Nap 082 Rocking Chair

The rocking chair for outdoor is the point of contact between function and play, in an unexpected contamination between the perpetual motion of the swing and the static nature of the seat. Among the contemporary outdoor furniture is what most brings back to childhood, to the pleasure of falling asleep cradled by soft cushions, by day, in the shade of a tree or a garden gazebo, or, by night, under a mantle of stars.

## TECHNICAL INFORMATION

DESCRIPTION Rocking chair for outdoor use.

Teak and powder coated stinless steel.

CUSHIONS Standard or hydro draining.

WEIGHT Structure

18 kg 5 kg Cushions (seat + back)

STORAGE COVER Available.

DIMENSION

 $L65 \times P92 \times H87 cm$ H seat 46 cm

W 25" 5/8 × D 36" 1/4 × H 18" 1/8 H seat 18" 1/8

Materials

STRUCTURE

Metal Smoke