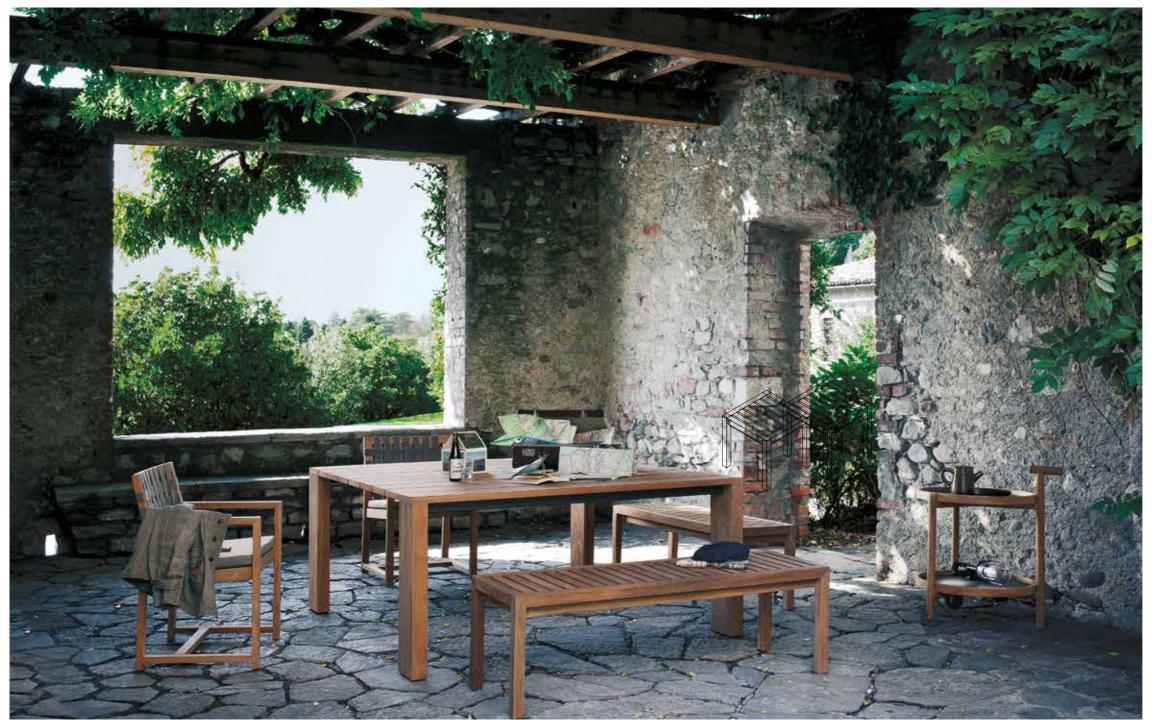

## Network 003 Bench

STRUCTURE

Teak

The NETWORK outdoor sofas and accessories system bases its concept on a grid made of teak structure and polyester belts: the solidity of wood meets the cottony touch of the polyester belts, as the warp and the weft of a fabric, in an incessant game of empty and full spaces, softened by cushions. NETWORK the first collection signed by Rodolfo Dordoni for RODA, is not just a pleasant outdoor design collection, but a philosophy based on the belief that it is possible to enjoy the outsides like a true and complete interior design project.

## TECHNICAL INFORMATION

DESCRIPTION Bench for outdoor use.

STRUCTURE Teak.

WEIGHT Structure Cushions (seat)

20 kg 3 kg

STORAGE COVER Available.

## DIMENSION

L 149 × P 47 × H 48 cm

W 58" 5% × D 18" 1⁄2 × H 18" 7⁄8