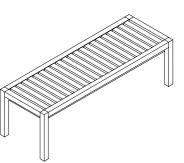

## TECHNICAL INFORMATION

DESCRIPTION Bench for outdoor use.

STRUCTURE Teak.

WEIGHT Structure Cushions (seat)

20 kg 3 kg

STORAGE COVER Available.

## DIMENSION

L 149 × P 47 × H 48 cm

W 58" 5% × D 18" 1⁄2 × H 18" 7⁄8