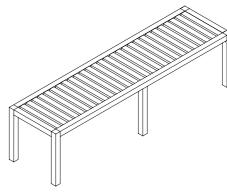

## TECHNICAL INFORMATION

DESCRIPTION Bench for outdoor use.

STRUCTURE Teak.

WEIGHT

Structure 27 kg Cushions (seat) 3 kg

STORAGE COVER Available.

DIMENSION

L179 × P47 × H48 cm

W 70" ½ × D 18" ½ × H 18" 1/8

Materials

STRUCTURE

Teak