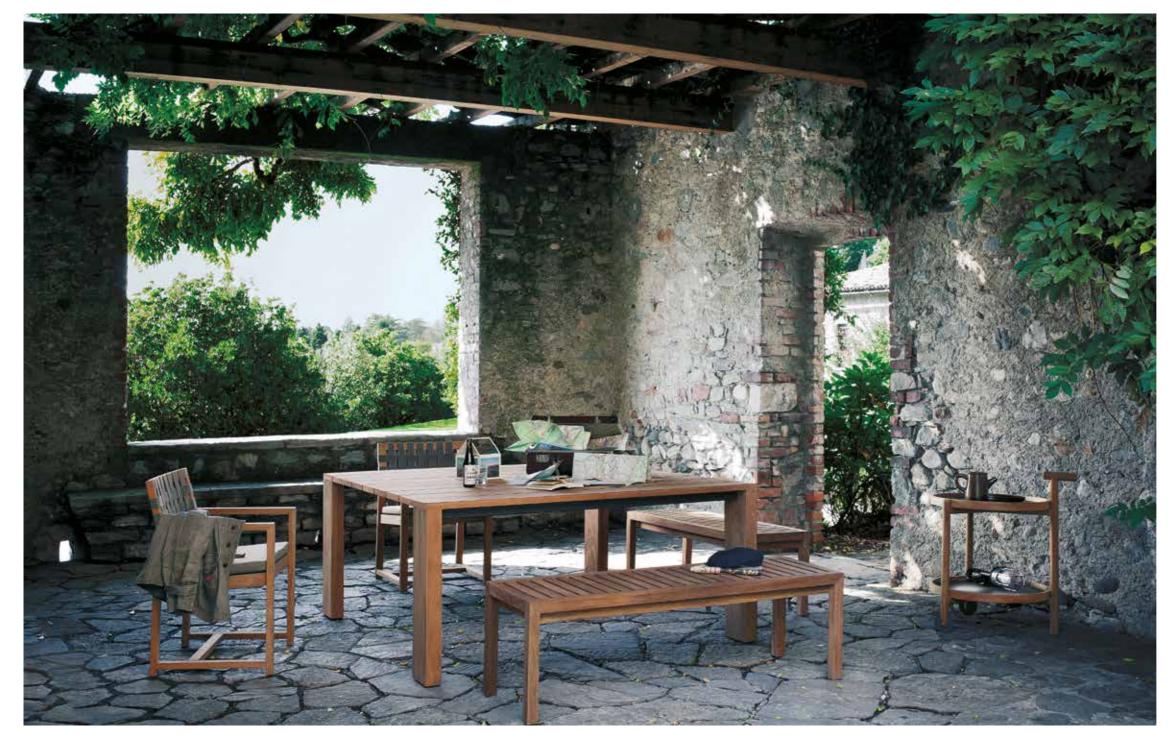

## Network 004 Bench

The NETWORK outdoor sofas and accessories system bases its concept on a grid made of teak structure and polyester belts: the solidity of wood meets the cottony touch of the polyester belts, as the warp and the weft of a fabric, in an incessant game of empty and full spaces, softened by cushions. NETWORK the first collection signed by Rodolfo Dordoni for RODA, is not just a pleasant outdoor design collection, but a philosophy based on the belief that it is possible to enjoy the outsides like a true and complete interior design project.

## TECHNICAL INFORMATION

DESCRIPTION Bench for outdoor use.

STRUCTURE Teak.

WEIGHT

Structure 27 kg Cushions (seat) 3 kg

STORAGE COVER Available.

DIMENSION

L179 × P47 × H48 cm