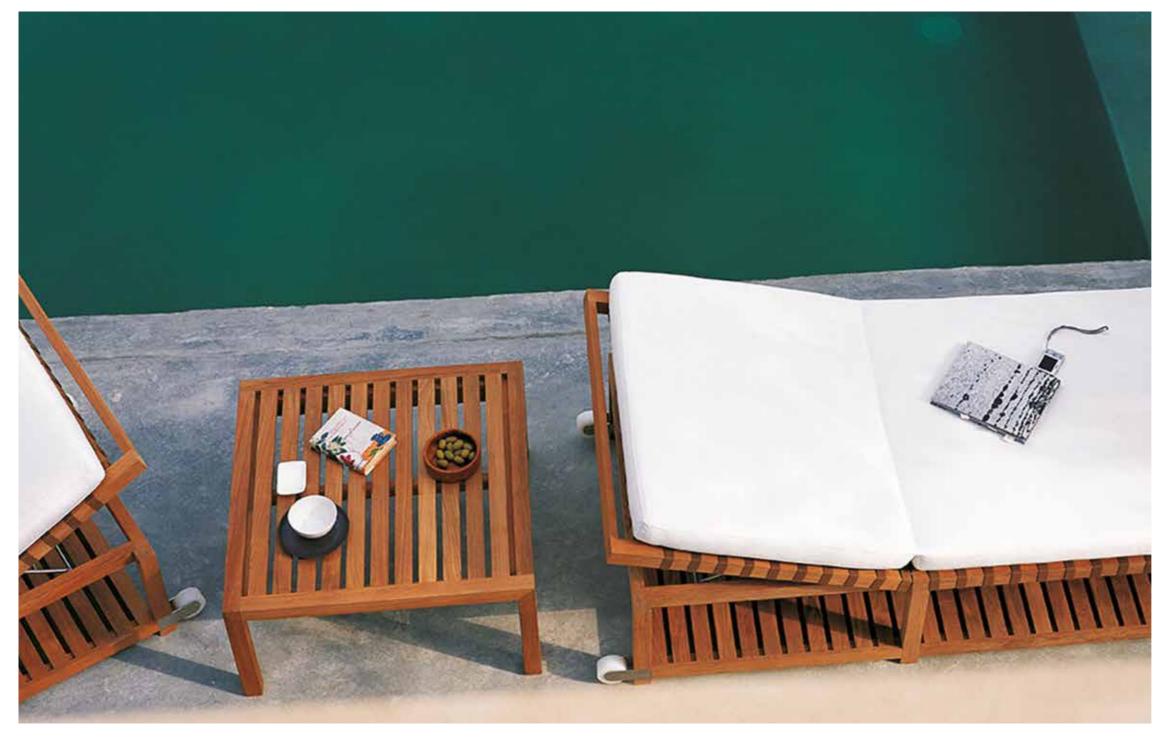

The NETWORK outdoor sofas and accessories system bases its concept on a grid made of teak structure and polyester belts: the solidity of wood meets the cottony touch of the polyester belts, as the warp and the weft of a fabric, in an incessant game of empty and full spaces, softened by cushions. NETWORK the first collection signed by Rodolfo Dordoni for RODA, is not just a pleasant outdoor design collection, but a philosophy based on the belief that it is possible to enjoy the outsides like a true and complete interior design project.

## TECHNICAL INFORMATION

DESCRIPTION
Bench / Coffee Table for outdoor use.

STRUCTURE Teak.

WEIGHT Structure Cushions (seat)

6 kg 0 , 7 kg

STORAGE COVER Available.

DIMENSION

 $L46 \times P46 \times H28 cm$ 