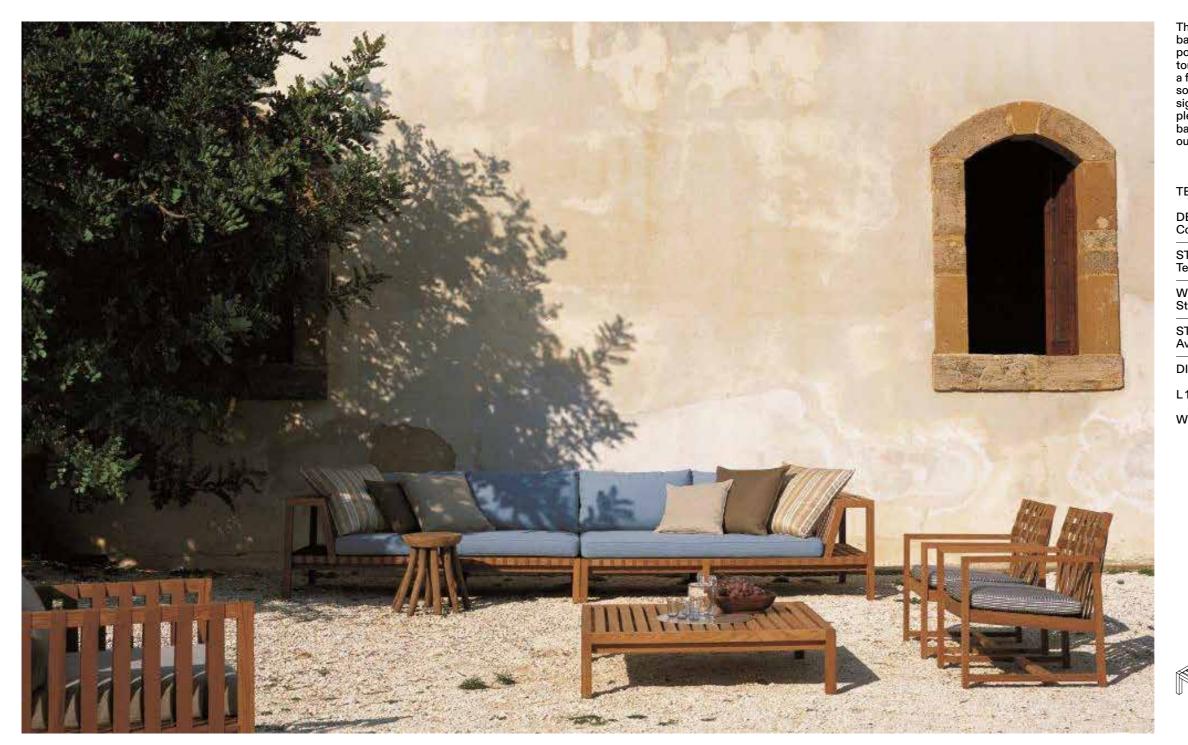

## Network 028 Coffee Table

Materials

STRUCTURE

Teak

The NETWORK outdoor sofas and accessories system bases its concept on a grid made of teak structure and polyester belts: the solidity of wood meets the cottony touch of the polyester belts, as the warp and the weft of a fabric, in an incessant game of empty and full spaces, softened by cushions. NETWORK the first collection signed by Rodolfo Dordoni for RODA, is not just a pleasant outdoor design collection, but a philosophy based on the belief that it is possible to enjoy the outsides like a true and complete interior design project.