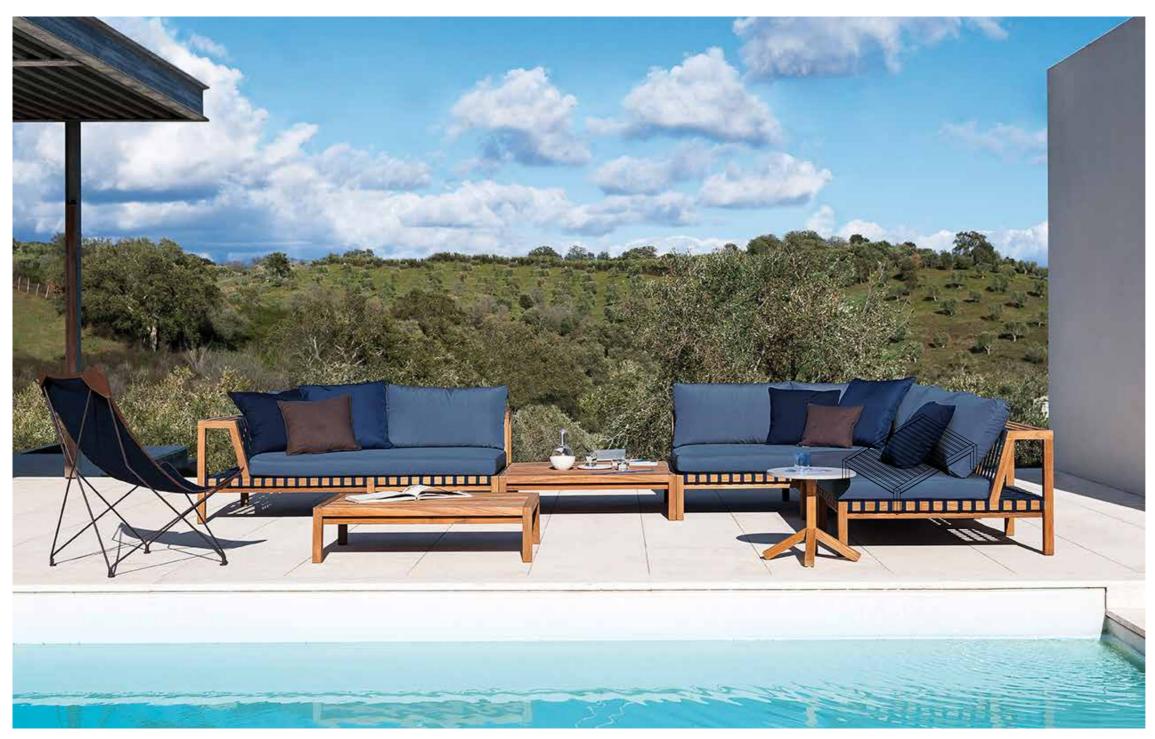

## Network 039 Coffee Table

Materials

RODA

STRUCTURE

Teak

The NETWORK outdoor sofas and accessories system bases its concept on a grid made of teak structure and polyester belts: the solidity of wood meets the cottony touch of the polyester belts, as the warp and the weft of a fabric, in an incessant game of empty and full spaces, softened by cushions. NETWORK the first collection signed by Rodolfo Dordoni for RODA, is not just a pleasant outdoor design collection, but a philosophy based on the belief that it is possible to enjoy the outsides like a true and complete interior design project.