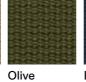

c, in an incessant game of empty and the wert of a fabric, in an incessant game of empty and full spaces, softened by cushions. NETWORK the first collection signed by Rodolfo Dordoni for RODA, is not just a pleasant outdoor design collection, but a philosophy based on the belief that it is possible to enjoy the outsides like a true and complete interior design project.

## TECHNICAL INFORMATION

**DESCRIPTION** Sofa for outdoor use.

STRUCTURE Teak.

**BELTS** 

Polyester or acrylic (belt 45 mm).

Polyester or acrylic belt fixed to the structure.

Standard or hydro draining.

WEIGHT Structure

Cushions (seat + back)

STORAGE COVER Available.

DIMENSION

L187 × P110 × H 64cm H seat 28 cm

W 73" 5/8 × D 43" 1/4 × H 25" 1/4 H seat 11"



Materials

STRUCTURE



Grey

**BELTS** 





Brown













RECYCLED BELTS







Rose



Stone



Teal