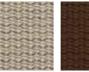

## TECHNICAL INFORMATION

**DESCRIPTION** Sofa for outdoor use.

STRUCTURE Teak.

**BELTS** 

Polyester or acrylic (belt 45 mm).

Polyester or acrylic belt fixed to the structure.

Standard or hydro draining.

WEIGHT Structure

**BELTS** 

Brown

RECYCLED BELTS

Rose

Stone

Teal