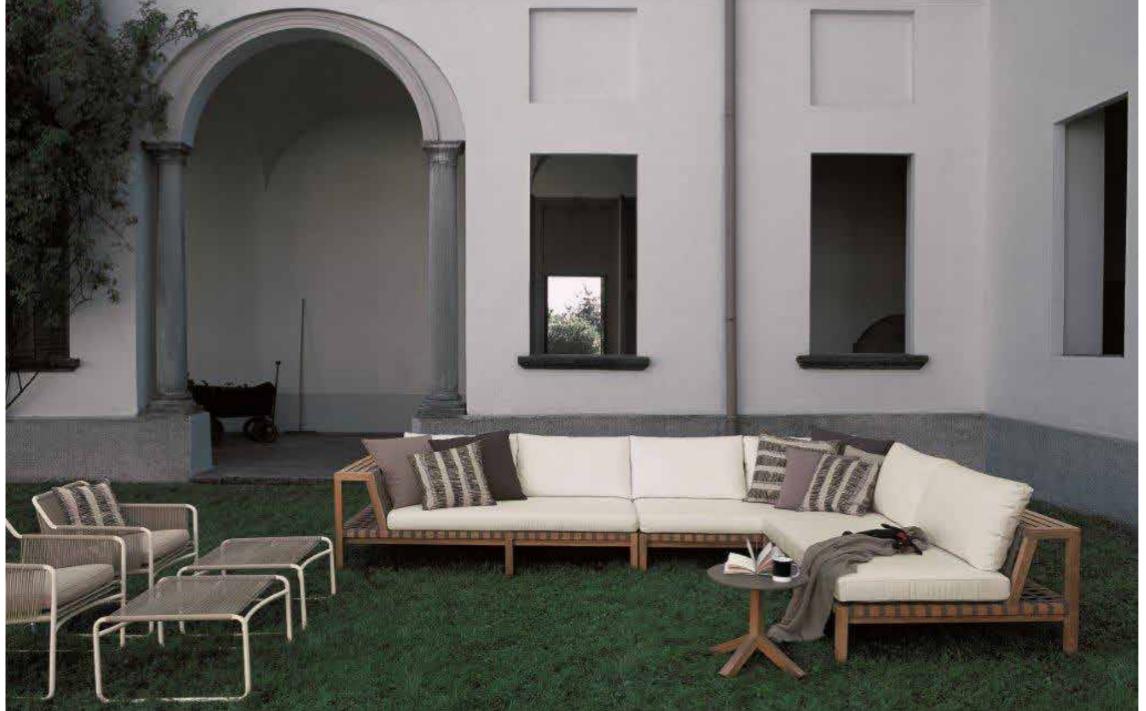

## Network 121 Module Right

The NETWORK outdoor sofas and accessories system bases its concept on a grid made of teak structure and polyester belts: the solidity of wood meets the cottony touch of the polyester belts, as the warp and the weft of a fabric, in an incessant game of empty and the wert of a fabric, in an incessant game of empty and full spaces, softened by cushions. NETWORK the first collection signed by Rodolfo Dordoni for RODA, is not just a pleasant outdoor design collection, but a philosophy based on the belief that it is possible to enjoy the outsides like a true and complete interior design project.

## TECHNICAL INFORMATION

**DESCRIPTION** Sofa for outdoor use.

STRUCTURE Teak.

**BELTS** 

Polyester or acrylic (belt 45 mm).

Polyester or acrylic belt fixed to the structure.

Standard or hydro draining.

WEIGHT Structure

Cushions (seat + back)

STORAGE COVER Available.

DIMENSION

L187 × P110 × H 64cm H seat 28 cm

W 73" 5/8 × D 43" 1/4 × H 25" 1/4 H seat 11"

Materials

STRUCTURE

Grey