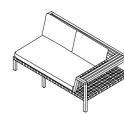

## TECHNICAL INFORMATION

**DESCRIPTION** Sofa for outdoor use.

STRUCTURE Teak.

**BELTS** 

Polyester or acrylic (belt 45 mm).

**SUPPORT** 

Polyester or acrylic belt fixed to the structure.

CUSHIONS Standard or hydro draining.

WEIGHT Structure

38 kg 10 kg Cushions (seat + back)

STORAGE COVER

Available.

DIMENSION

L187 × P110 × H 64cm H seat 28 cm

W 73" 5/8 × D 43" 1/4 × H 25" 1/4 H seat 11"

Materials