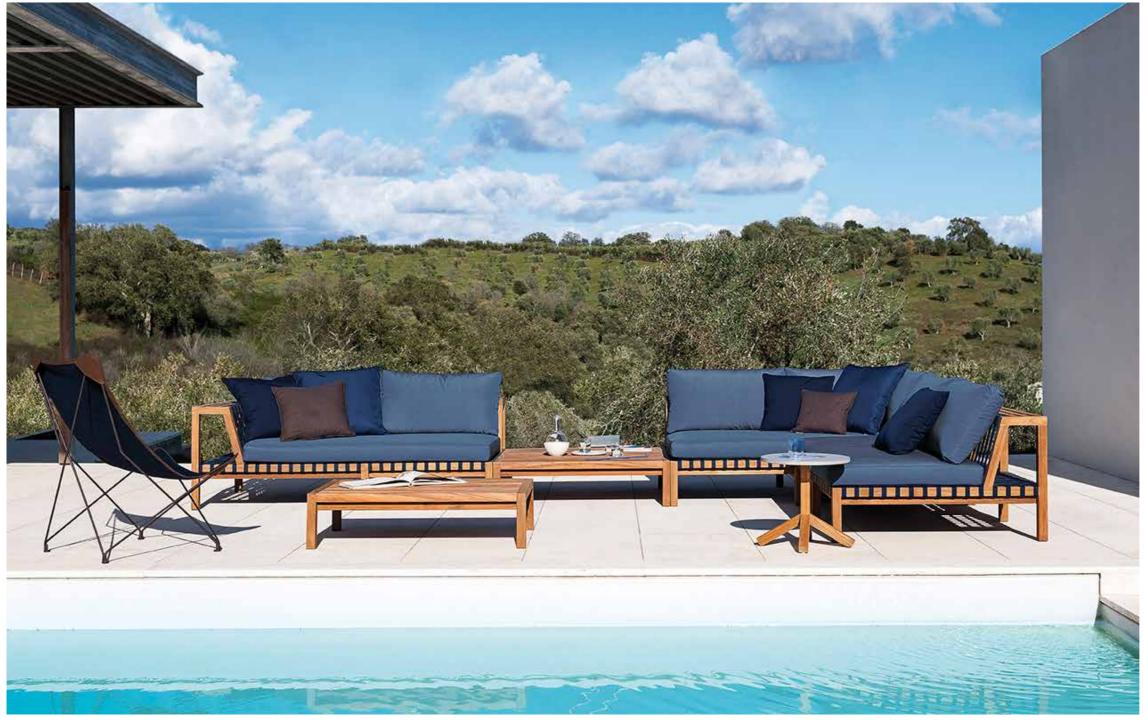

## Network 122 Module Left

The NETWORK outdoor sofas and accessories system bases its concept on a grid made of teak structure and polyester belts: the solidity of wood meets the cottony touch of the polyester belts, as the warp and the weft of a fabric, in an incessant game of empty and full spaces, softened by cushions. NETWORK the first collection signed by Rodolfo Dordoni for RODA, is not just a pleasant outdoor design collection, but a philosophy based on the belief that it is possible to enjoy the outsides like a true and complete interior design project.

## TECHNICAL INFORMATION

**DESCRIPTION** Sofa for outdoor use.

STRUCTURE Teak.

**BELTS** 

Polyester or acrylic (belt 45 mm).

**SUPPORT** 

Polyester or acrylic belt fixed to the structure.

CUSHIONS Standard or hydro draining.