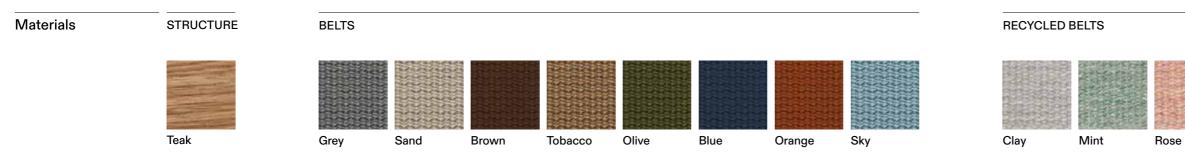

| ECHNICAL INFORMATIC                                        | ON            |
|------------------------------------------------------------|---------------|
| ESCRIPTION<br>ofa for outdoor use.                         |               |
| TRUCTURE<br>eak.                                           |               |
| ELTS<br>olyester or acrylic (belt 45 mm).                  |               |
| UPPORT<br>olyester or acrylic belt fixed to the structure. |               |
| USHIONS<br>tandard or hydro draining.                      |               |
| /EIGHT<br>tructure<br>ushions (seat + back)                | 24 kg<br>6 kg |
| TORAGE COVER<br>vailable.                                  |               |
|                                                            |               |