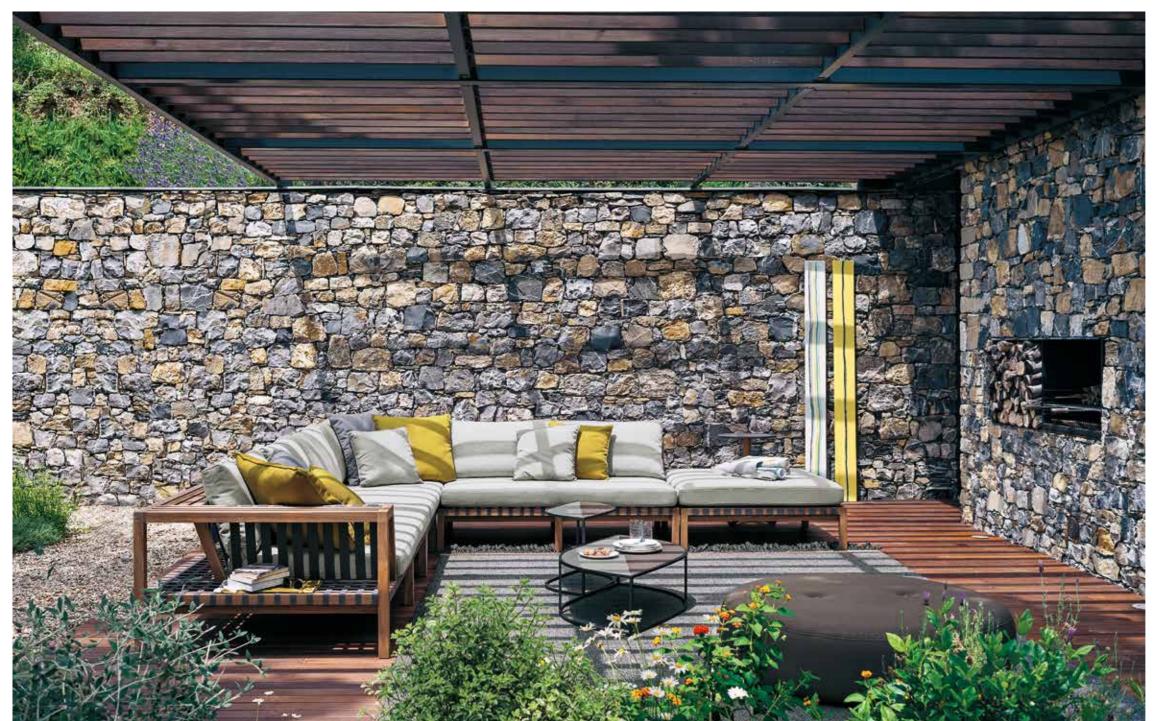

## Network 128 Module

The NETWORK outdoor sofas and accessories system bases its concept on a grid made of teak structure and polyester belts: the solidity of wood meets the cottony touch of the polyester belts, as the warp and the weft of a fabric, in an incessant game of empty and full spaces, softened by cushions. NETWORK the first collection signed by Rodolfo Dordoni for RODA, is not just a pleasant outdoor design collection, but a philosophy based on the belief that it is possible to enjoy the outsides like a true and complete interior design project.