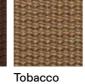

meets the cottony touch of the polyester belts, as the warp and the weft of a fabric, in an incessant game of empty and full spaces, softened by cushions. NETWORK the first collection signed by Rodolfo Dordoni for RODA, is not just a pleasant outdoor design collection, but a philosophy based on the belief that it is possible to enjoy the outsides like a true and complete interior design project.

## TECHNICAL INFORMATION

DESCRIPTION Sofa for outdoor use.

STRUCTURE Teak.

**BELTS** 

Polyester or acrylic (belt 45 mm).

**SUPPORT** 

Polyester or acrylic belt fixed to the structure.

CUSHIONS Standard or hydro draining.

WEIGHT Structure

19 kg

STORAGE COVER Available.

**DIMENSION** 

L110 × P 48× H 64cm

W 43" 1/4 × D 18" 1/8 × H 25" 1/4



Materials

STRUCTURE

Teak



**BELTS** 

























Rose





Stone



Teal