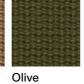

ets the cottony touch of the polyester belts, as the warp and the weft of a fabric, in an incessant game of empty and full spaces, softened by cushions. NETWORK the first collection signed by Rodolfo Dordoni for RODA, is not just a pleasant outdoor design collection, but a philosophy based on the belief that it is possible to enjoy the outsides like a true and complete interior design project.

## TECHNICAL INFORMATION

DESCRIPTION Sofa for outdoor use.

STRUCTURE Teak.

**BELTS** 

Polyester or acrylic (belt 45 mm).

**SUPPORT** 

Polyester or acrylic belt fixed to the structure.

CUSHIONS Standard or hydro draining.

WEIGHT Structure

19 kg

STORAGE COVER Available.

**DIMENSION** 

L110 × P 48× H 64cm

W 43" 1/4 × D 18" 1/8 × H 25" 1/4



Materials

STRUCTURE

Teak



**BELTS** 

























Rose





Stone



Teal