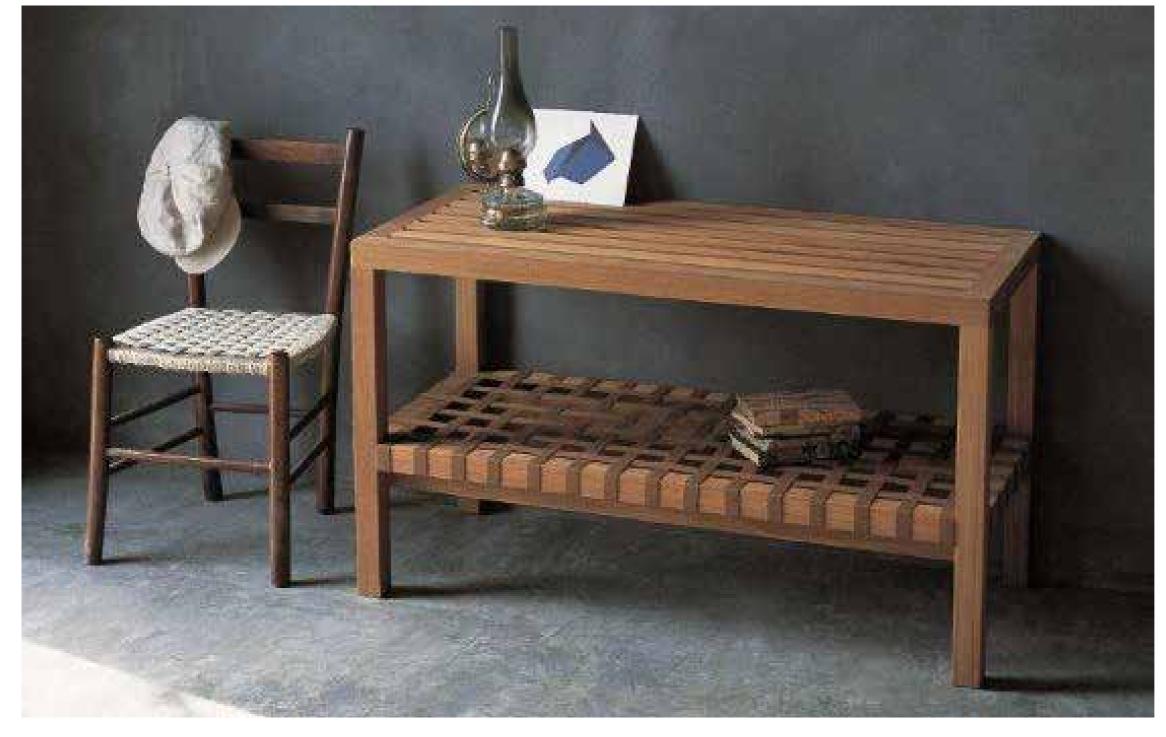

The NETWORK outdoor sofas and accessories system The NETWORK outdoor sofas and accessories system bases its concept on a grid made of teak structure and polyester belts: the solidity of wood meets the cottony touch of the polyester belts, as the warp and the weft of a fabric, in an incessant game of empty and full spaces, softened by cushions. NETWORK the first collection signed by Rodolfo Dordoni for RODA, is not just a pleasant outdoor design collection, but a philosophy based on the belief that it is possible to enjoy the outsides like a true and complete interior design project.

## TECHNICAL INFORMATION

DESCRIPTION Sofa for outdoor use.

STRUCTURE Teak.

**BELTS** 

Polyester or acrylic (belt 45 mm).

**SUPPORT** 

Polyester or acrylic belt fixed to the structure.

CUSHIONS Standard or hydro draining.

WEIGHT Structure

19 kg

STORAGE COVER Available.

**DIMENSION** 

L110 × P 48× H 64cm

W 43" 1/4 × D 18" 1/8 × H 25" 1/4

Materials

STRUCTURE