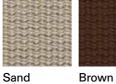

d meets the cottony touch of the polyester belts, as the warp and the weft of a fabric, in an incessant game of empty and full spaces, softened by cushions. NETWORK the first collection signed by Rodolfo Dordoni for RODA, is not just a pleasant outdoor design collection, but a philosophy based on the belief that it is possible to enjoy the outsides like a true and complete interior design project.

## TECHNICAL INFORMATION

DESCRIPTION Sofa for outdoor use.

STRUCTURE Teak.

**BELTS** 

Polyester or acrylic (belt 45 mm).

**SUPPORT** 

Polyester or acrylic belt fixed to the structure.

CUSHIONS Standard or hydro draining.

WEIGHT Structure

19 kg

STORAGE COVER Available.

**DIMENSION** 

L110 × P 48× H 64cm

W 43" 1/4 × D 18" 1/8 × H 25" 1/4



Materials

STRUCTURE

Teak



**BELTS** 

























Rose





Stone



Teal