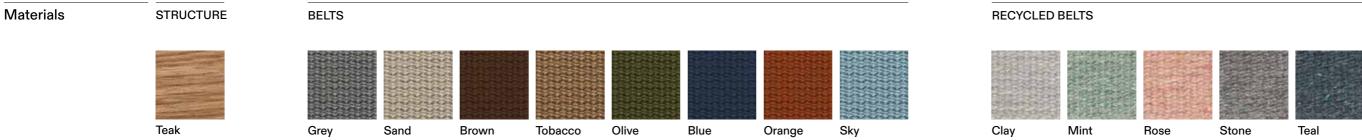

| ECHNICAL | INFORMATION |  |
|----------|-------------|--|
|          |             |  |

DESCRIPTION Bar stool for outdoor use.

STRUCTURE Teak.

BELTS Polyester or acrylic (belt 45 mm).

SUPPORT Polyester or acrylic belt fixed to the structure.