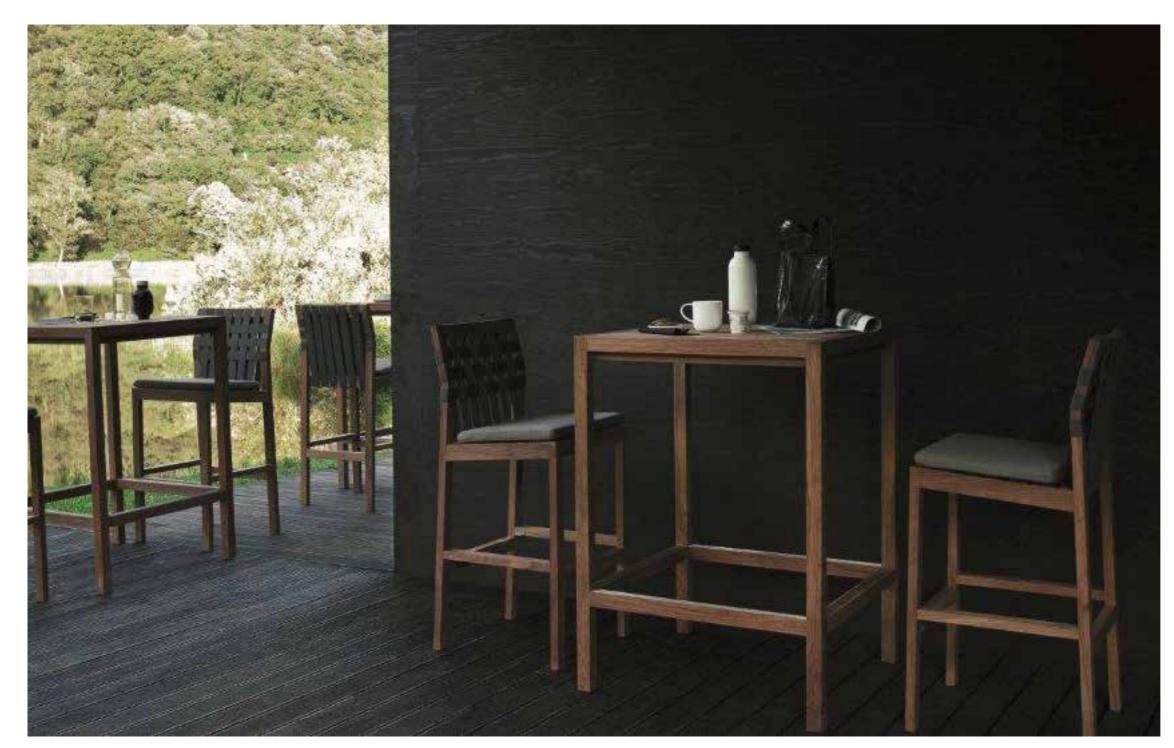

## Network 150 Bar Stool

The NETWORK outdoor sofas and accessories system bases its concept on a grid made of teak structure and polyester belts: the solidity of wood meets the cottony touch of the polyester belts, as the warp and the weft of a fabric, in an incessant game of empty and full spaces, softened by cushions. NETWORK the first collection signed by Rodolfo Dordoni for RODA, is not just a pleasant outdoor design collection, but a philosophy based on the belief that it is possible to enjoy the outsides like a true and complete interior design project.

| ECHNICAL | INFORMATION |  |
|----------|-------------|--|
|          |             |  |

DESCRIPTION Bar stool for outdoor use.

STRUCTURE Teak.

BELTS Polyester or acrylic (belt 45 mm).

SUPPORT Polyester or acrylic belt fixed to the structure.

CUSHIONS Standard or hydro draining.

WEIGHT Structure Cushions (seat)

10 kg 0 , 3 kg

STORAGE COVER Available.

DIMENSION

L 50 × P 50 × H 112cm H seat 75 cm

W 19" 5⁄8 × D 19" 5⁄8 × H 44" 1⁄8 H seat 29" 1/2