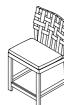

## TECHNICAL INFORMATION

DESCRIPTION Counter height stool for outdoor use.

STRUCTURE Teak.

**BELTS** 

Polyester or acrylic (belt 45 mm).

**SUPPORT** 

Polyester or acrylic belt fixed to the structure.

CUSHIONS Standard or hydro draining.

WEIGHT Structure Cushions (seat)

10 kg 0,3 kg

STORAGE COVER Available.

DIMENSION

L50 × P46 × H92cm H seat 55 cm

W 19" 5/8 × D 18" 1/8 × H 36" 1/4 H seat 21" 5% cm

Materials

STRUCTURE