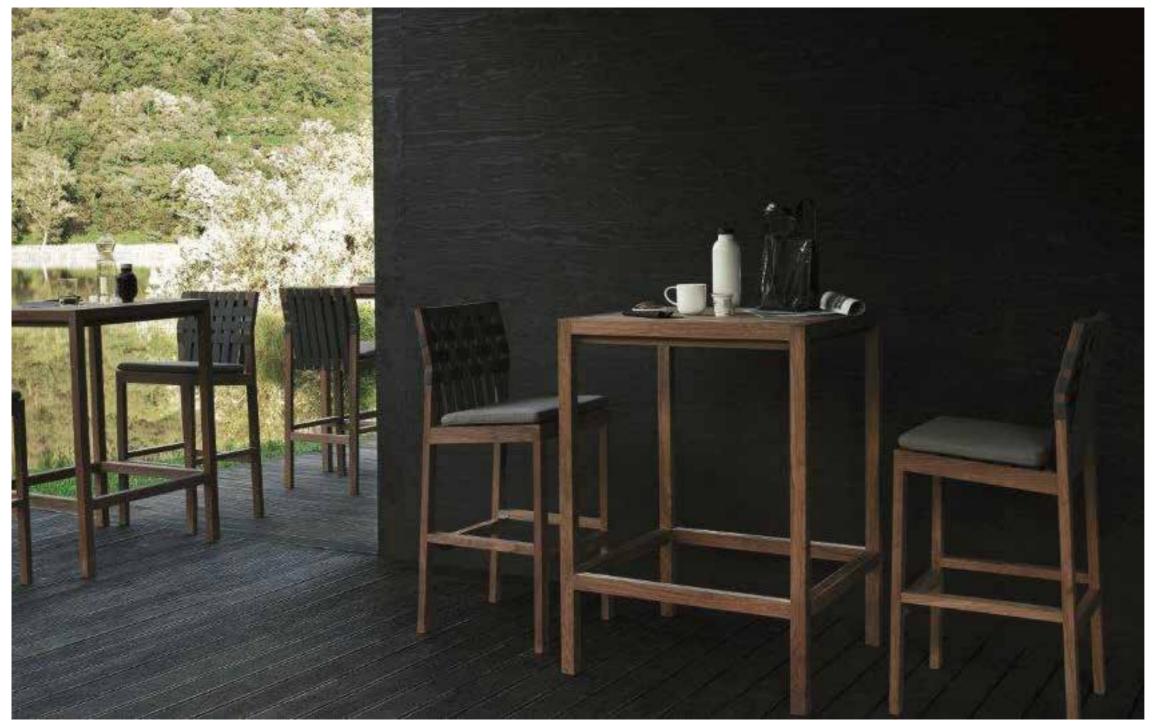

## Network 151 Counter Height Stool

The NETWORK outdoor sofas and accessories system bases its concept on a grid made of teak structure and polyester belts: the solidity of wood meets the cottony touch of the polyester belts, as the warp and the weft of a fabric, in an incessant game of empty and full spaces, softened by cushions. NETWORK the first collection signed by Rodolfo Dordoni for RODA, is not just a pleasant outdoor design collection, but a philosophy based on the belief that it is possible to enjoy the outsides like a true and complete interior design project.

## TECHNICAL INFORMATION

DESCRIPTION Counter height stool for outdoor use.

STRUCTURE Teak.

**BELTS** 

Polyester or acrylic (belt 45 mm).

**SUPPORT** 

Polyester or acrylic belt fixed to the structure.

CUSHIONS Standard or hydro draining.

WEIGHT Structure Cushions (seat)

10 kg 0,3 kg

STORAGE COVER Available.

DIMENSION

L50 × P46 × H92cm H seat 55 cm

W 19" 5/8 × D 18" 1/8 × H 36" 1/4 H seat 21" 5% cm

Materials

STRUCTURE