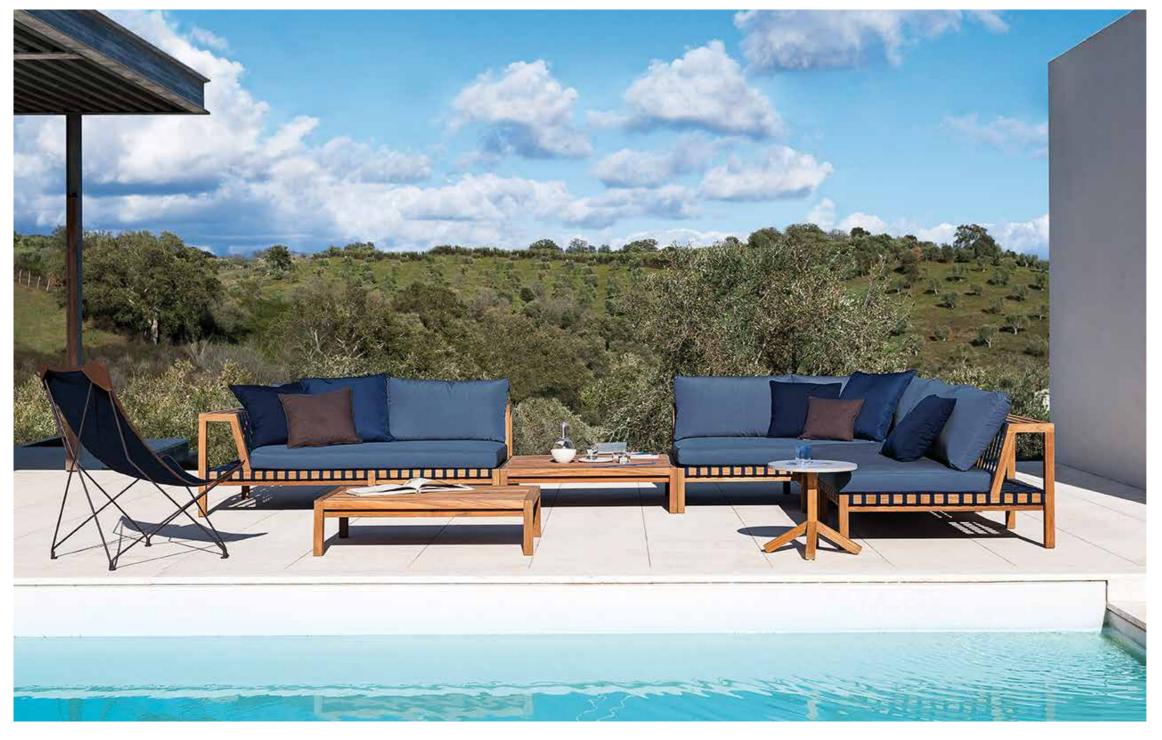

## Network Sofa Composition

The NETWORK outdoor sofas and accessories system bases its concept on a grid made of teak structure and polyester belts: the solidity of wood meets the cottony touch of the polyester belts, as the warp and the weft of a fabric, in an incessant game of empty and full spaces, softened by cushions. NETWORK the first collection signed by Rodolfo Dordoni for RODA, is not just a pleasant outdoor design collection, but a philosophy based on the belief that it is possible to enjoy the outsides like a true and complete interior design project.

## TECHNICAL INFORMATION

DESCRIPTION Sofa for outdoor use.

STRUCTURE Teak.

**BELTS** 

Polyester or acrylic (belt 45 mm).

**SUPPORT** 

Polyester or acrylic belt fixed to the structure.

CUSHIONS Standard or hydro draining.