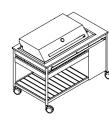

#### DESCRIPTION

Barbecue module available with wheels or fixed feet.

### DIMENSION

L 125 × P 70 × H 80 cm (with protective lid H 96cm)

W 49"  $1\!\!/_{\!\!4}$  × D 27"  $2\!\!/_{\!\!3}$  × H 31"  $1\!\!/_{\!\!2}$  (with protective lid H 37"  $1\!\!/_{\!\!8}$  )

Materials

STRUCTURE