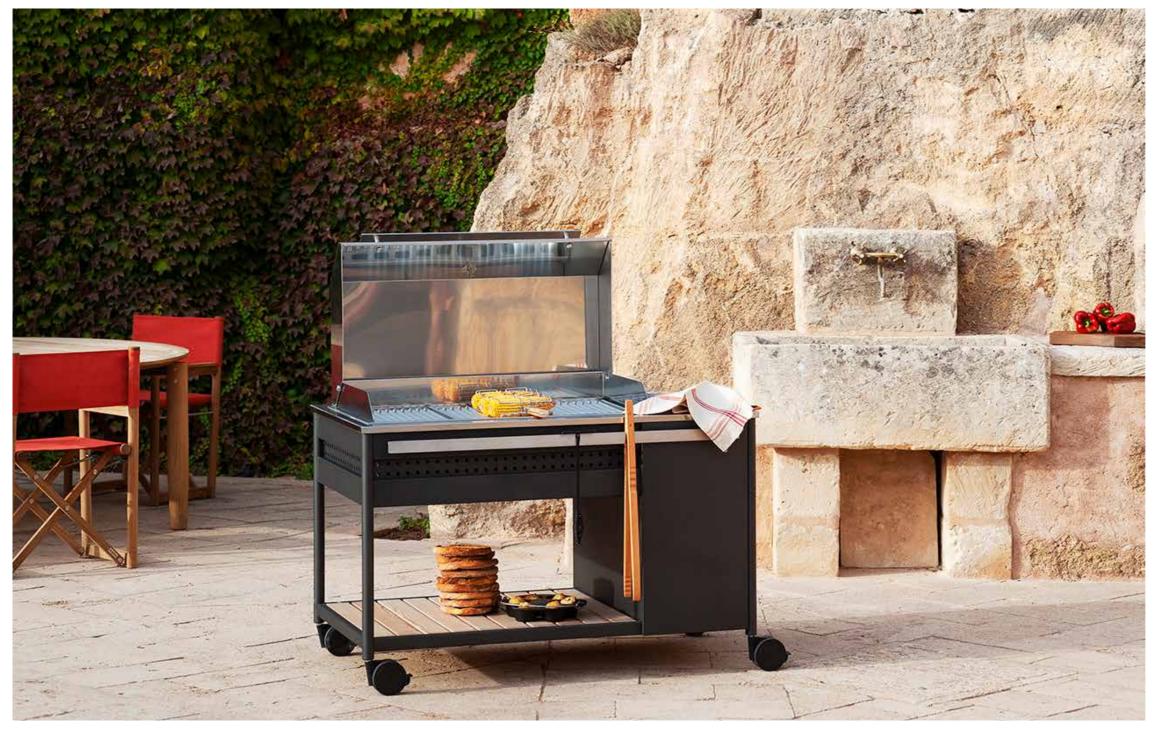

# Norma 004 Barbecue Module

NORMA is the new outdoor kitchen designed by Rodolfo Dordoni. A truly new product for the company, it ventures into the world of cooking.

NORMA is inherently modular and versatile. The independent structure makes it adaptable to a small outdoor corner or a large space with well-structured furnishing solutions.

furnishing solutions.

The collection is composed of a sink module and a cooking module available with fixed feet or wheels. In addition to the two modules, a peninsula can be attached to the sink module offering an additional preparation space that can be extended to become a suspended counter for dining with the simple addition of a bar stool.

The optionals include a refigerator to be stored under the sink module, stainless steel fry-top plates and larchwood cutting boards that fit perfectly on the worktop.

#### DESCRIPTION

Barbecue module available with wheels or fixed feet.