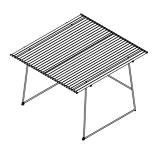

## TECHNICAL INFORMATION

DESCRIPTION
Gazebo for outdoor use.

STRUCTURE

Powder coated stainless steel.

BELTS 100% Polyester.

WEIGHT Structure

e

STORAGE COVER Not available.

DIMENSION

L 284 × P 303 × H 203 cm

W 112" × D 119" 1/8 × H 80"

Materials

METAL

Smoke Milk

BELT

**CURTAINS** 