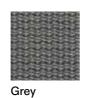

DIMENSION

L 284 × P 303 × H 203 cm

W 112" × D 119" 1/8 × H 80"

Materials

METAL

Smoke Milk

BELT

**CURTAINS** 