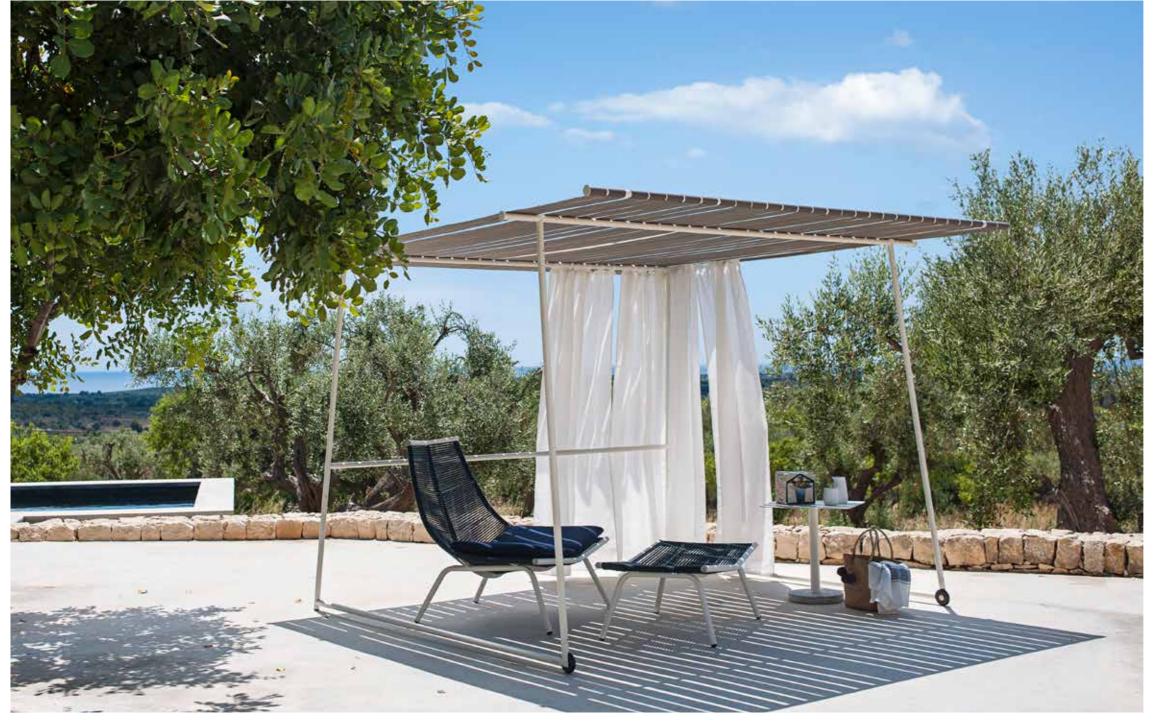

OMBRINA is an outdoor gazebo, deliberately essential and practical: a horizontal roof breaks up the sunlight, while a slender and transparent frame defines a project from the Mediterranean soul that naturally combines the Italian design taste of the handcrafted outdoor furniture with industrial production capacity. The structure of OMBRINA can be easily moved thanks to practical wheels; optional curtains, in white or grey mélange colours, help to create an intimate and private setting, away from prying eyes.

DIMENSION

L 284 × P 303 × H 203 cm

W 112" × D 119" 1/8 × H 80"

Materials

METAL

Smoke Milk

BELT

**CURTAINS** 