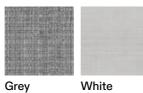

OMBRINA is an outdoor gazebo, deliberately essential and practical: a horizontal roof breaks up the sunlight, while a slender and transparent frame defines a project from the Mediterranean soul that naturally combines the Italian design taste of the handcrafted outdoor furniture with industrial production capacity. The structure of OMBRINA can be easily moved thanks to practical wheels; optional curtains, in white or grey mélange colours, help to create an intimate and private setting, away from prying eyes.

DIMENSION

L 284 × P 303 × H 203 cm

W 112" × D 119" 1/8 × H 80"

Materials

METAL

Smoke Milk

BELT

**CURTAINS** 