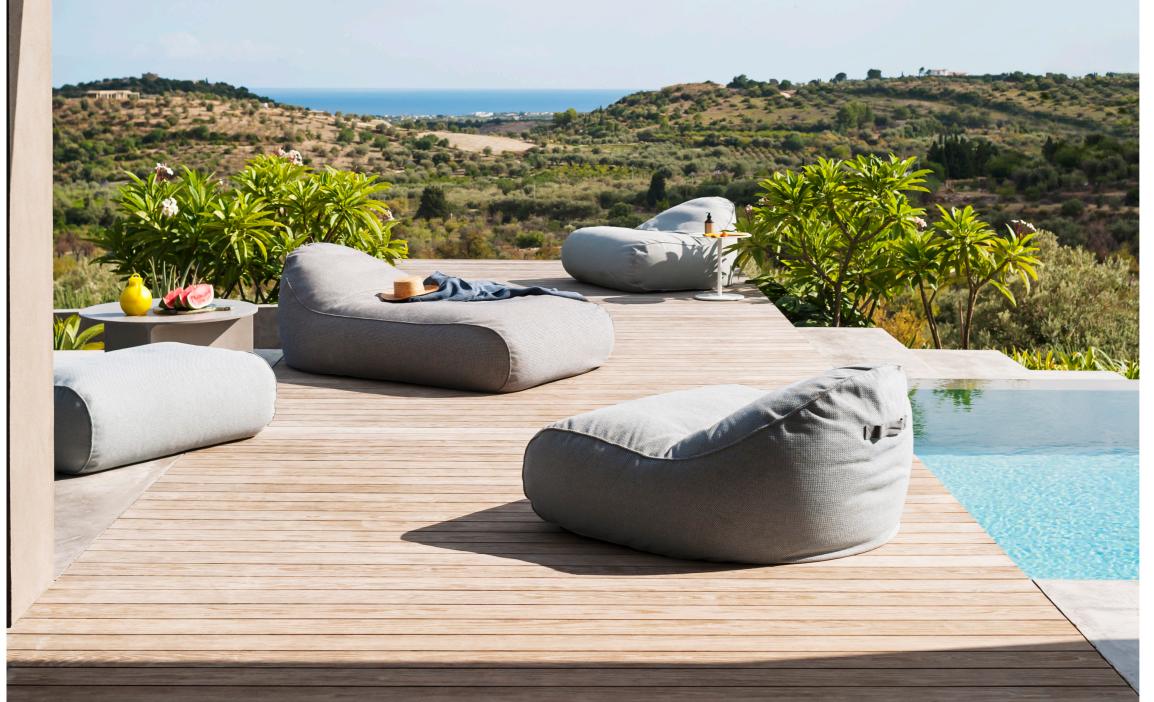

Fluid lines and destructured volumes welcome the most

Fluid lines and destructured volumes welcome the most easy-going relaxation. Lounge-chair, chaise-longue and pouf are the elements of the ONDA collection, whose cheerful, cosy shapes are ready to animate the atmosphere with refined informality.

Seating is soft and compact, with an inner water-repellent liner designed for carefree outdoor use. The base is covered with Batyline, making it immune to rips and suited for uneven paving. A practical strap handle on the two larger pieces makes the Onda easy to move around.

## TECHNICAL INFORMATION

**DESCRIPTION** 

Lounge chair for outdoor use.

Water repellent polyester bag filled with polystyrene balls mixed with synthetic fibre.

HANDLE polyester belt.

FABRIC COVER in fabric; base in Batyline.

WEIGHT

Structure

8,5 kg

Available.

STORAGE COVER

**DIMENSION** 

 $L110 \times P110 \times H70 cm$ H seat 35 cm

W 43" 1/4 × D 43" 1/4 × H 27" 3/4 H seat 13" 3/4