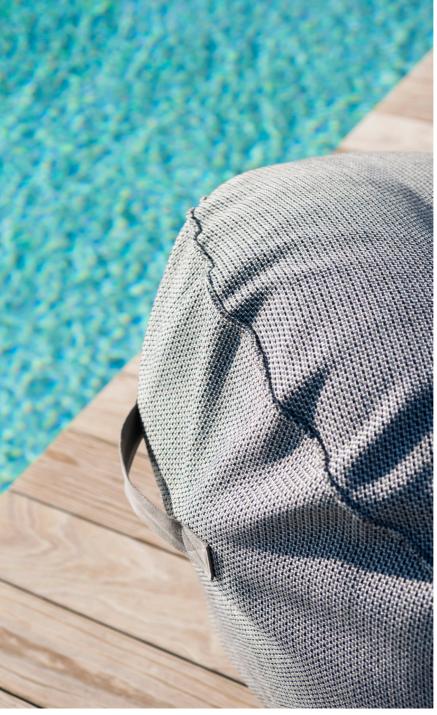

Seating is soft and compact, with an inner water-repellent liner designed for carefree outdoor use. The base is covered with Batyline, making it immune to rips and suited for uneven paving. A practical strap handle on the two larger pieces makes the Onda easy to move around.

## TECHNICAL INFORMATION

**DESCRIPTION** Lounge chair for outdoor use.

water repellent polyester bag filled with polystyrene balls mixed with synthetic fibre.

HANDLE polyester belt.

FABRIC COVER in fabric; base in Batyline.