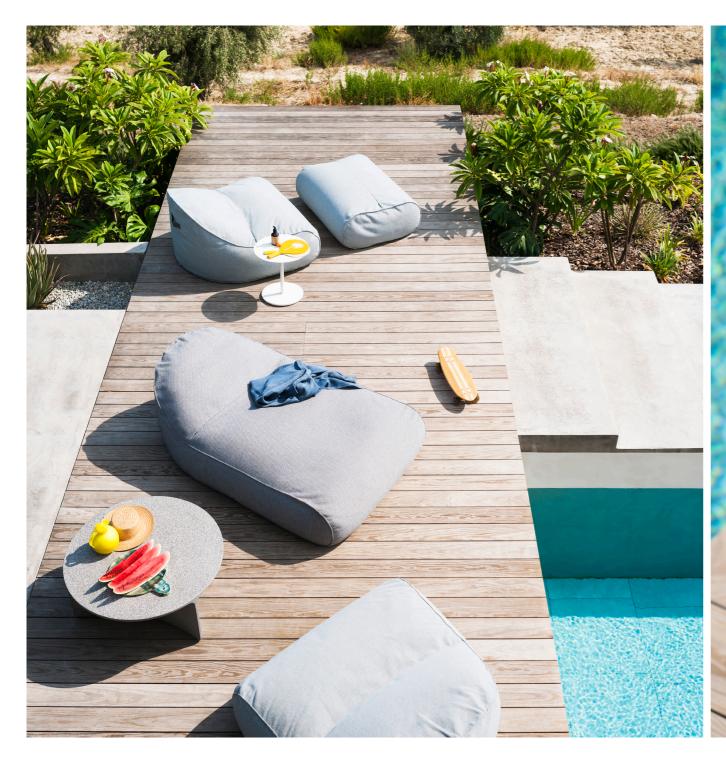

Fluid lines and destructured volumes welcome the most

Fluid lines and destructured volumes welcome the most easy-going relaxation. Lounge-chair, chaise-longue and pouf are the elements of the new ONDA collection, whose cheerful, cosy shapes are ready to animate the atmosphere with refined informality.

Seating is soft and compact, with an inner water-repellent liner designed for carefree outdoor use. The base is covered with Batyline, making it immune to rips and suited for uneven paving. A practical strap handle on the two larger pieces makes the Onda easy to move around.