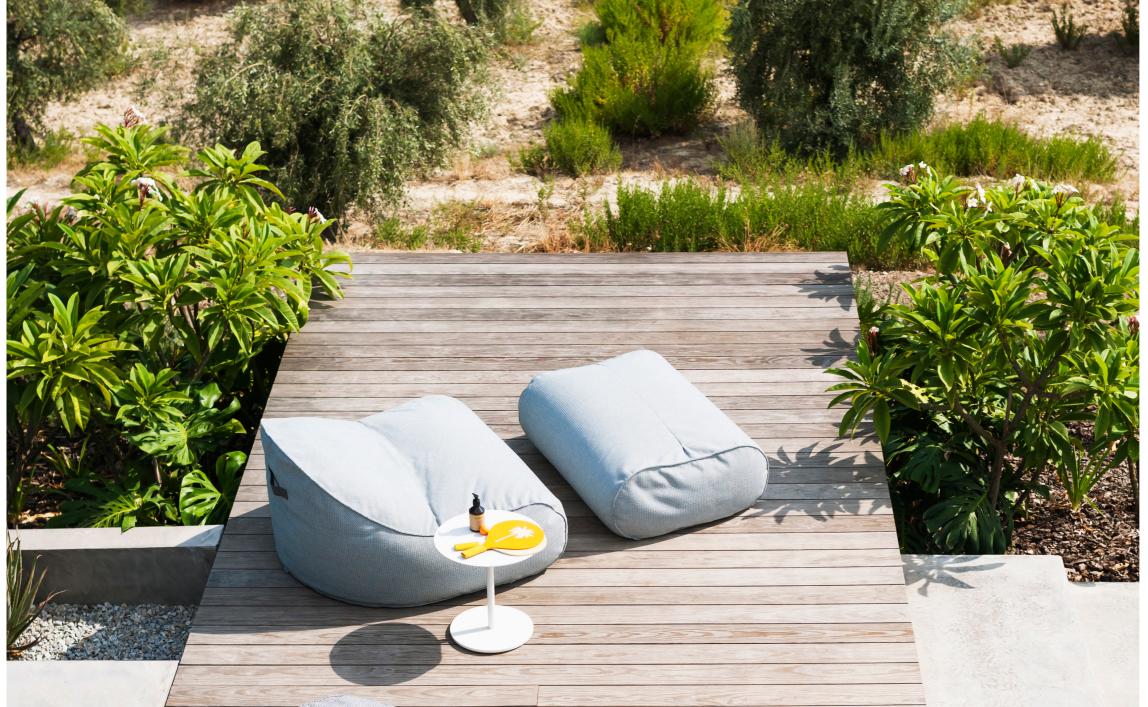

Fluid lines and destructured volumes welcome the most Fluid lines and destructured volumes welcome the most easy-going relaxation. Lounge-chair, chaise-longue and pouf are the elements of the ONDA collection, whose cheerful, cosy shapes are ready to animate the atmosphere with refined informality.

Seating is soft and compact, with an inner water-repellent liner designed for carefree outdoor use. The base is covered with Batyline, making it immune to rips and suited for uneven paving. A practical strap handle on the two larger pieces makes the Onda easy to move around.

## TECHNICAL INFORMATION

DESCRIPTION

Pouf for outdoor use.

Water repellent polyester bag filled with polystyrene balls mixed with synthetic fibre.

6,5 kg

HANDLE polyester belt.

FABRIC COVER in fabric; base in Batyline.

WEIGHT

Structure

STORAGE COVER Available.

**DIMENSION** 

 $L110 \times P 80 \times H35 cm$ 

W 43" 1/4 × D 31"1/2 × H 13" 3/4