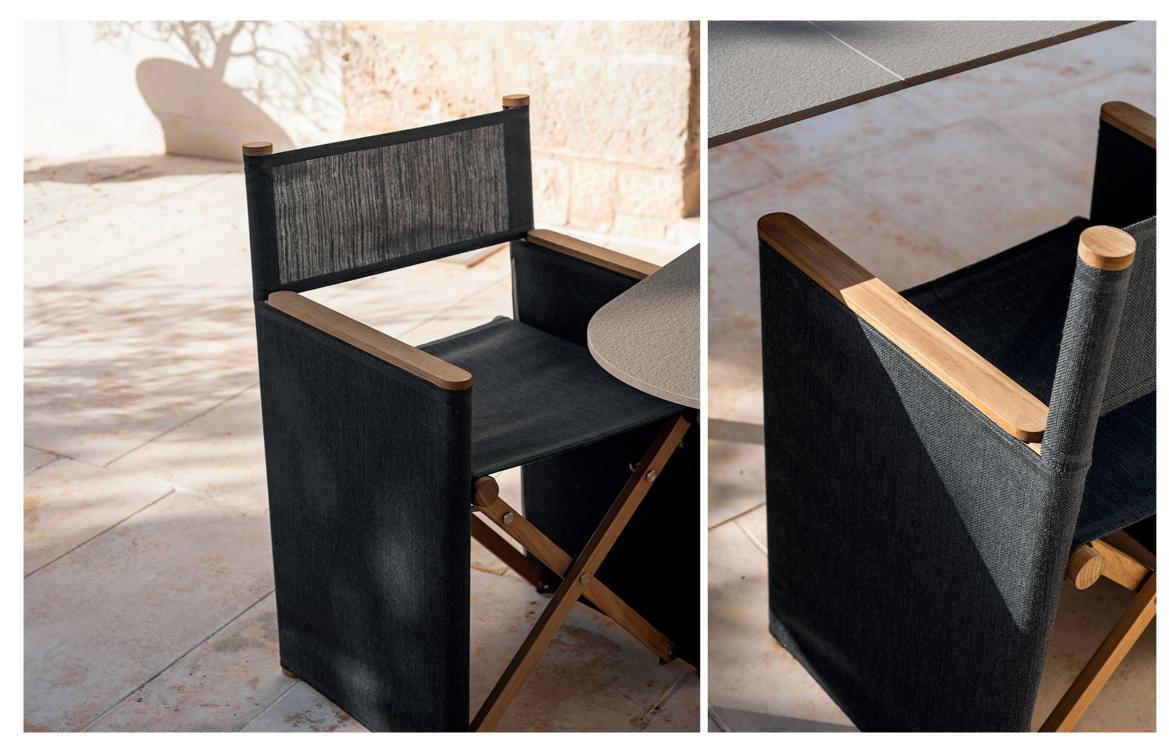

## Orson 001 Director Chair (foldable)

Design Gordon Guillaumier

## **Technical Information**

The perfect combination of classic teak garden furniture with a contemporary shape: here is ORSON, a collection of outdoor chairs, lounge chairs and a lounger, characterized by harmonious and sinuous lines and by skilful woodworking. From the foldable director's chairs, dressed with Batyline fabric that seem to wear an evening dress, to the sunlounger in teak designed to ensure an ergonomic and comfortable support in perfect balance between material, shape and color, ORSON is the synthesis of a chic outdoor furniture, with a "bourgeois" appeal.