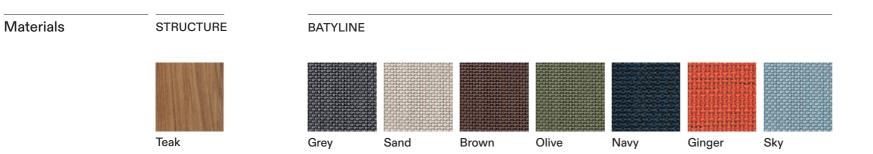

## TECHNICAL INFORMATION DESCRIPTION Lounge chair for outdoor use. STRUCTURE Teak. NET Batyline. WEIGHT Structure 6 kg STORAGE COVER Available. DIMENSION L57 × P 50 × H 84 cm H seat 47 cm

W 22"½ × D 19" ¾ × H 33" ⅓ H seat 18" ½