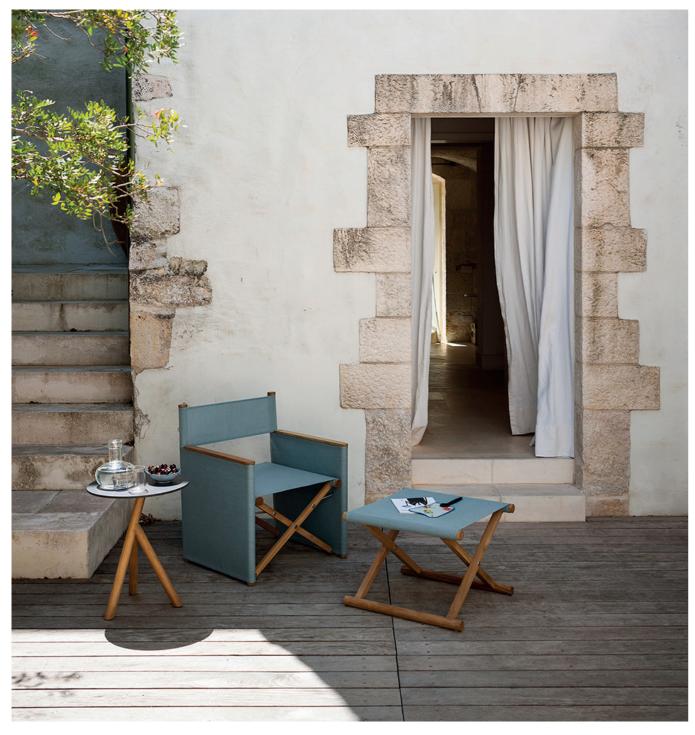

## Orson 002 Director Lounge Chair (foldable)

The perfect combination of classic teak garden furniture with a contemporary shape: here is ORSON, a collection of outdoor chairs, lounge chairs and a lounger, of outdoor chairs, lounge chairs and a lounger, characterized by harmonious and sinuous lines and by skilful woodworking. From the foldable director's chairs, dressed with Batyline fabric that seem to wear an evening dress, to the sunlounger in teak designed to ensure an ergonomic and comfortable support in perfect balance between material, shape and color, ORSON is the synthesis of a chic outdoor furniture, with a "bourgeois" appeal.

## TECHNICAL INFORMATION

DESCRIPTION Director lounge chair for outdoor use.

NET Batyline.

WEIGHT Structure

STORAGE COVER

Available.

DIMENSION

 $L66 \times P60 \times H78 cm$ H seat 37 cm