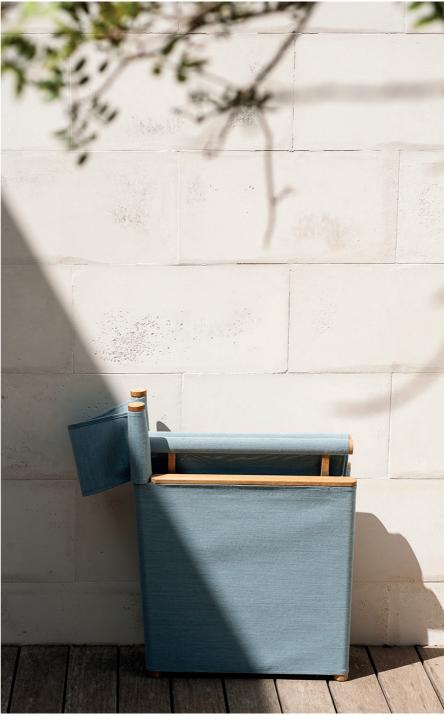

## Orson 002 Director Lounge Chair (foldable)

The perfect combination of classic teak garden furniture with a contemporary shape: here is ORSON, a collection of outdoor chairs, lounge chairs and a lounger, of outdoor chairs, lounge chairs and a lounger, characterized by harmonious and sinuous lines and by skilful woodworking. From the foldable director's chairs, dressed with Batyline fabric that seem to wear an evening dress, to the sunlounger in teak designed to ensure an ergonomic and comfortable support in perfect balance between material, shape and color, ORSON is the synthesis of a chic outdoor furniture, with a "bourgeois" appeal.

## TECHNICAL INFORMATION

DESCRIPTION Director lounge chair for outdoor use.

NET Batyline.

WEIGHT Structure

STORAGE COVER

Available.

DIMENSION

 $L66 \times P60 \times H78 cm$ H seat 37 cm