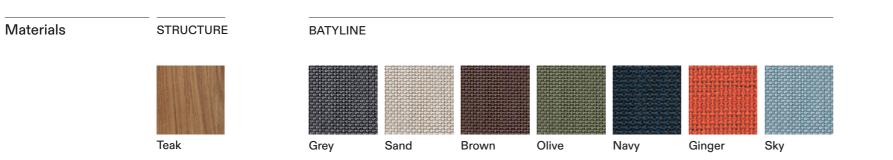

| ECHNICAL INFORMATION                |      |
|-------------------------------------|------|
| ESCRIPTION<br>tool for outdoor use. |      |
| TRUCTURE<br>eak.                    |      |
| ET<br>atyline.                      |      |
| /EIGHT<br>tructure                  | 3 kg |
| TORAGE COVER<br>vailable.           |      |
| IMENSION                            |      |