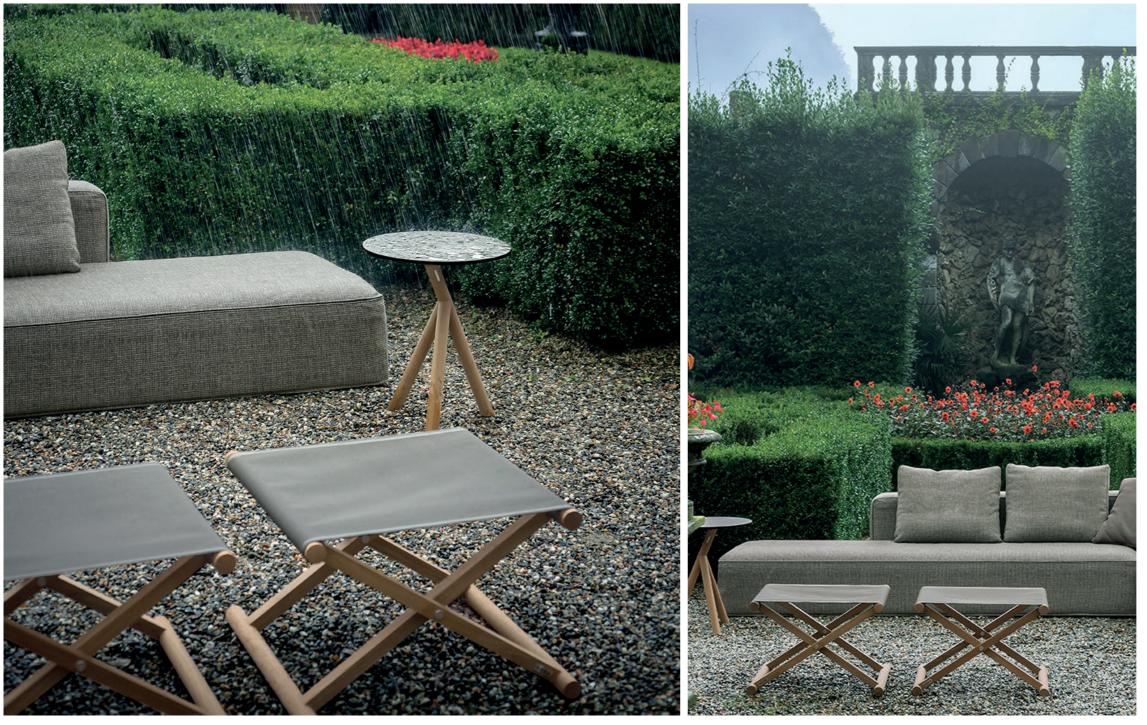

## Orson 003 Stool (foldable)

RODA

## **Technical Information**

The perfect combination of classic teak garden furniture with a contemporary shape: here is ORSON, a collection of outdoor chairs, lounge chairs and a lounger, characterized by harmonious and sinuous lines and by skilful woodworking. From the foldable director's chairs, dressed with Batyline fabric that seem to wear an evening dress, to the sunlounger in teak designed to ensure an ergonomic and comfortable support in perfect balance between material, shape and color, ORSON is the synthesis of a chic outdoor furniture, with a "bourgeois" appeal.