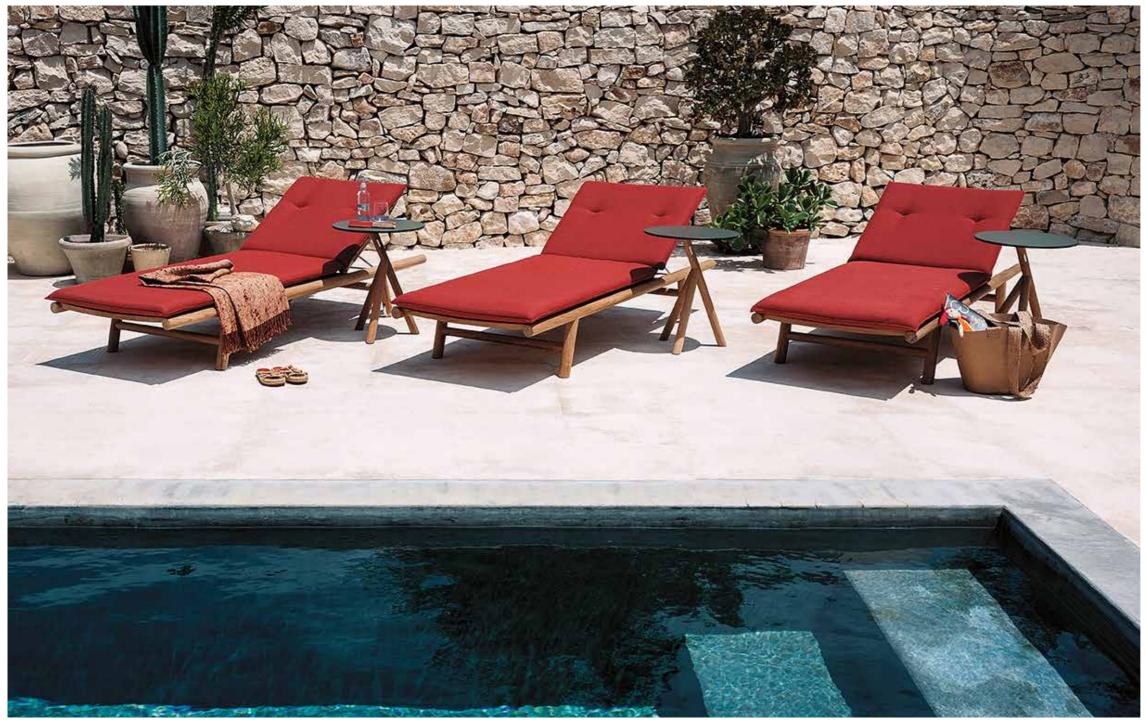

## Orson 008 Sunlounger

Materials

STRUCTURE

RODA

6

## **Technical Information**

The perfect combination of classic teak garden furniture with a contemporary shape: here is ORSON, a collection of outdoor chairs, lounge chairs and a lounger, characterized by harmonious and sinuous lines and by skilful woodworking. From the foldable director's chairs, dressed with Batyline fabric that seem to wear an evening dress, to the sunlounger in teak designed to ensure an ergonomic and comfortable support in perfect balance between material, shape and color, ORSON is the synthesis of a chic outdoor furniture, with a "bourgeois" appeal.

## **TECHNICAL INFORMATION**

DESCRIPTION Sunlounger for outdoor use.

STRUCTURE Teak or WR teak.

CUSHIONS Standard or hydro draining.

WEIGHT Structure Cushions

28 kg 5 kg

STORAGE COVER Available.