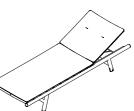

## DIMENSION

L71 × P 200 × H 28 cm H cushion 6 cm

W 27" ¾ × D 78" ¾ × H 11" ⅓ H cushion 2" ½