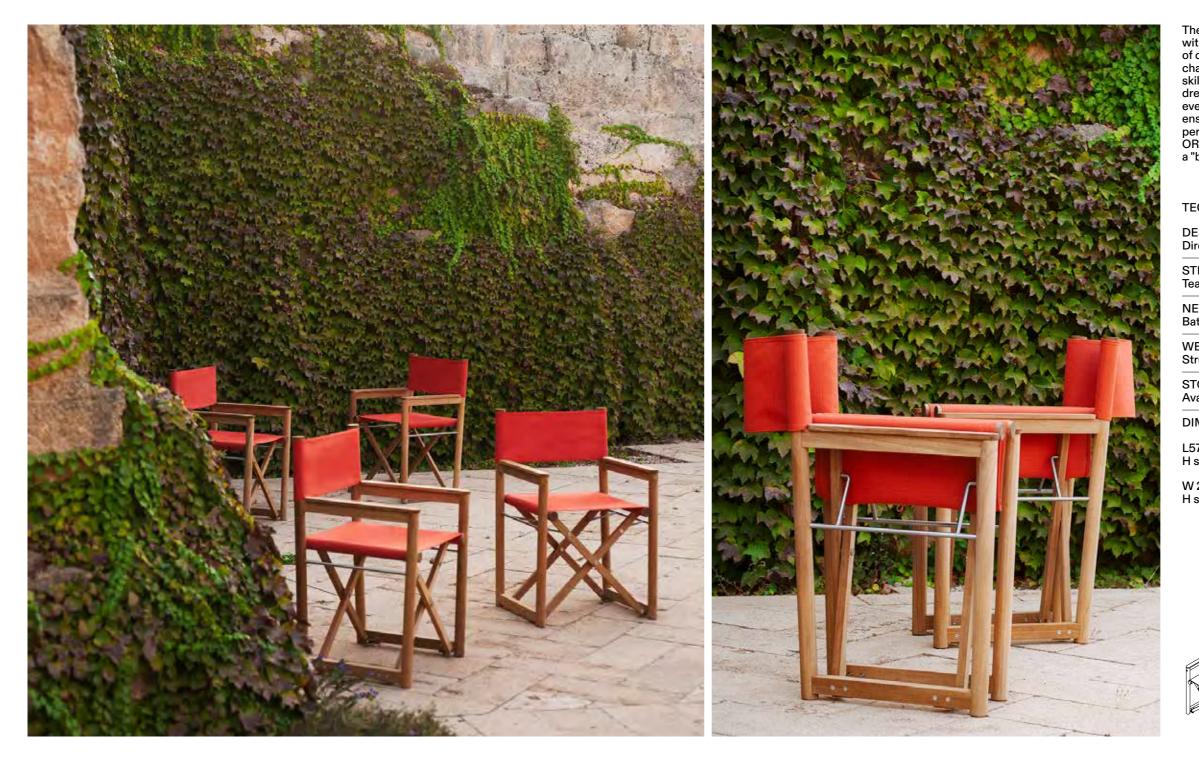

## Orson 011 Director Chair (foldable)

## **Technical Information**

The perfect combination of classic teak garden furniture with a contemporary shape: here is ORSON, a collection of outdoor chairs, lounge chairs and a lounger, characterized by harmonious and sinuous lines and by skilful woodworking. From the foldable director's chairs, dressed with Batyline fabric that seem to wear an evening dress, to the sunlounger in teak designed to ensure an ergonomic and comfortable support in perfect balance between material, shape and color, ORSON is the synthesis of a chic outdoor furniture, with a "bourgeois" appeal.

| TECHNICAL INFORMA                       | TION    |  |
|-----------------------------------------|---------|--|
| DESCRIPTION<br>Director chair for outdo | or use. |  |
| STRUCTURE<br>Teak.                      |         |  |
| NET<br>Batyline.                        |         |  |
| WEIGHT<br>Structure                     | 6 kg    |  |
| STORAGE COVER<br>Available.             |         |  |
| DIMENSION                               |         |  |
| L57 × P 50 × H 84 cm<br>H seat 47 cm    |         |  |