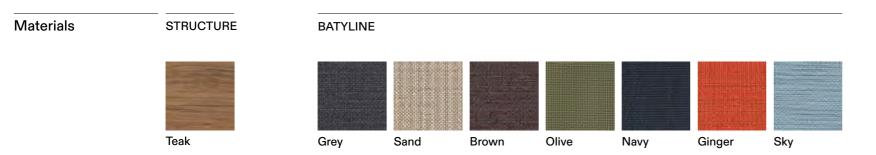

## Orson 011 Director Chair (foldable)

## **Technical Information**

The perfect combination of classic teak garden furniture with a contemporary shape: here is ORSON, a collection of outdoor chairs, lounge chairs and a lounger, characterized by harmonious and sinuous lines and by skilful woodworking. From the foldable director's chairs, dressed with Batyline fabric that seem to wear an evening dress, to the sunlounger in teak designed to ensure an ergonomic and comfortable support in perfect balance between material, shape and color, ORSON is the synthesis of a chic outdoor furniture, with a "bourgeois" appeal.

| TECHNICAL INFORMA                       | TION    |  |
|-----------------------------------------|---------|--|
| DESCRIPTION<br>Director chair for outdo | or use. |  |
| STRUCTURE<br>Teak.                      |         |  |
| NET<br>Batyline.                        |         |  |
| WEIGHT<br>Structure                     | 6 kg    |  |
| STORAGE COVER<br>Available.             |         |  |
| DIMENSION                               |         |  |
| L57 × P 50 × H 84 cm<br>H seat 47 cm    |         |  |