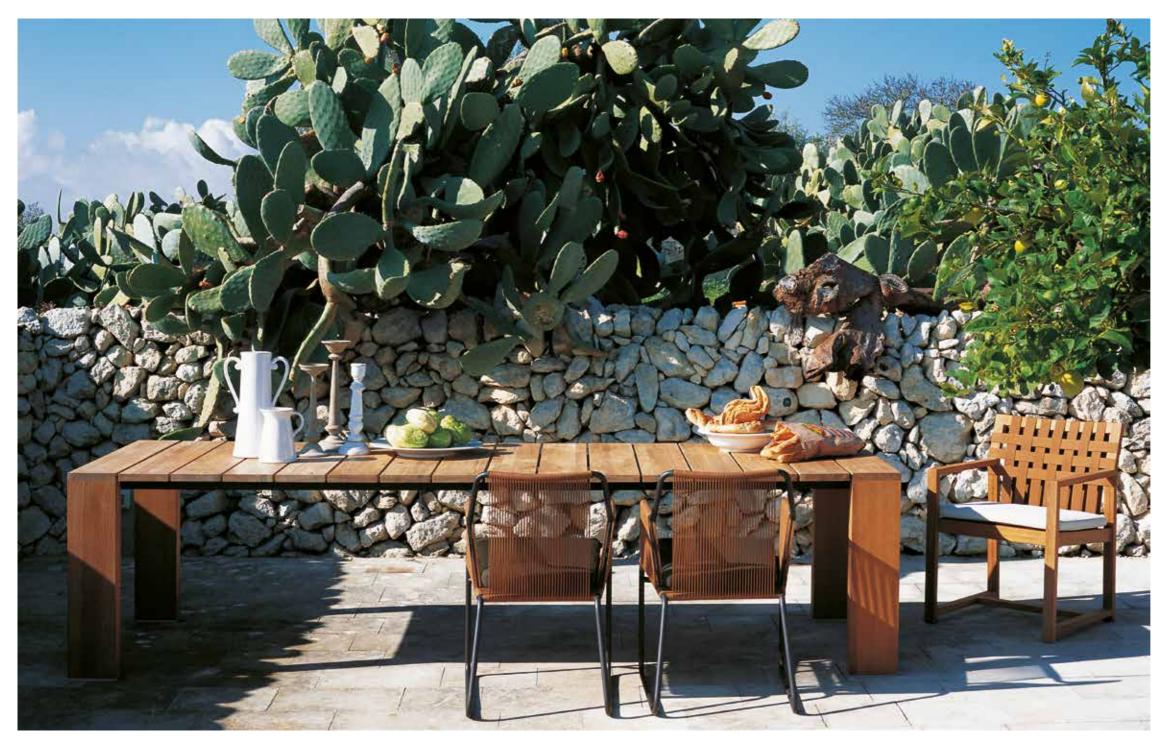

## Pier 025 Table

STRUCTURE

## **Technical Information**

PIER is a teak garden table, as essential as fascinating. Its wooden slats, slightly distanced like the keys of a piano, make us imagine an infinite continuous surface running in the outside landscape.Then, suddenly, the same slats veer vertically and become legs. Easy to combine with different types of outdoor chairs, PIER is the outdoor table, a timeless icon, the undisputed protagonist of open air lunches, both in the rectangular and in the sqare versions, but it matches even the most refined indoor setting with great elegance.The patio table PIER is ideal for outdoor covered areas.

## **TECHNICAL INFORMATION**

DESCRIPTION Table for outdoor use.

STRUCTURE Teak.

WEIGHT Structure

85 kg

STORAGE COVER Available.

DIMENSION

L 246 × P 100 × H 75 cm