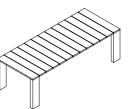

## Pier 025 Table

STRUCTURE

## **Technical Information**

PIER is a teak garden table, as essential as fascinating. Its wooden slats, slightly distanced like the keys of a piano, make us imagine an infinite continuous surface running in the outside landscape.Then, suddenly, the same slats veer vertically and become legs. Easy to combine with different types of outdoor chairs, PIER is the outdoor table, a timeless icon, the undisputed protagonist of open air lunches, both in the rectangular and in the sqare versions, but it matches even the most refined indoor setting with great elegance.The patio table PIER is ideal for outdoor covered areas.

## **TECHNICAL INFORMATION**

DESCRIPTION Table for outdoor use.

STRUCTURE Teak.

WEIGHT Structure

85 kg

STORAGE COVER Available.

DIMENSION

L 246 × P 100 × H 75 cm

W 97" <sup>7</sup>/<sub>8</sub> × D 39" <sup>3</sup>/<sub>8</sub> × H 29" <sup>1</sup>/<sub>2</sub>