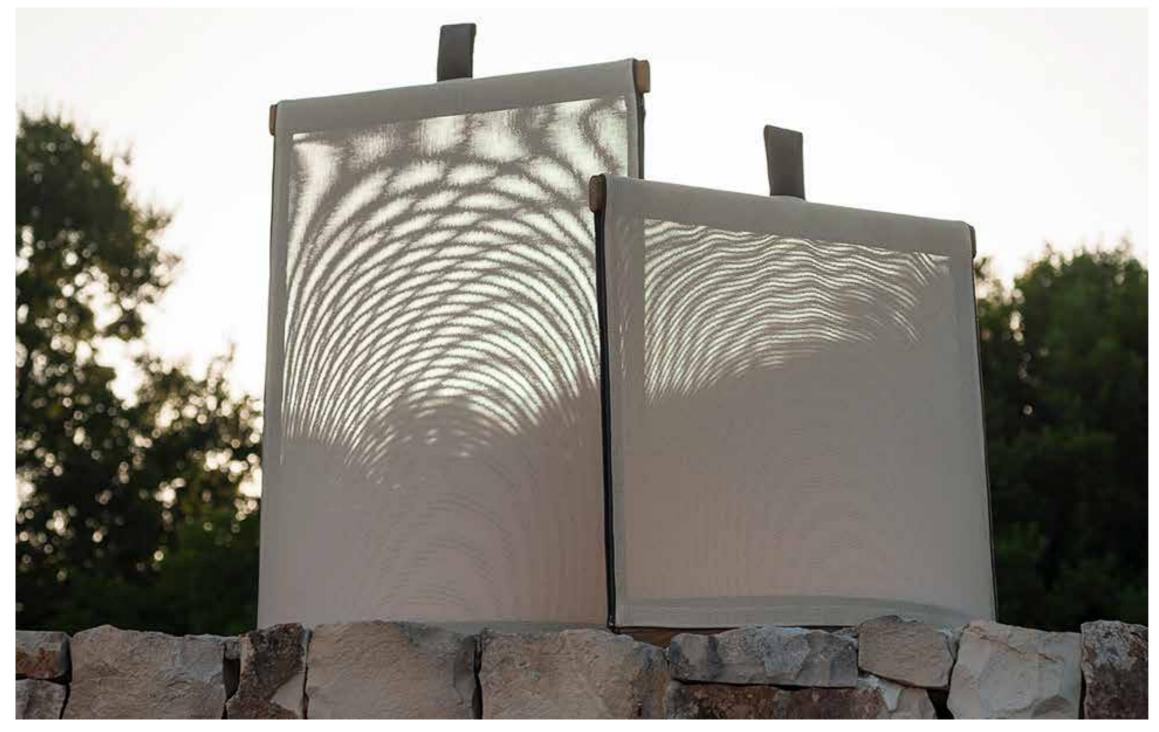

## Pillow 001 Lantern

A mesh enclosure, light and almost transparent, that captures the light emitted by a slim base in teak wood: simple elements making up PILLOW, the outdoor light designed to be hung from a tree branch or rested on the ground, to illuminate the environment with its light, more intense or softer, to be managed as needed.

## TECHNICAL INFORMATION

DESCRIPTION Lantern for outdoor use.

STRUCTURE Teak.

NET Canatex.

WEIGHT Structure

2 kg

STORAGE COVER Not available.

DIMENSION