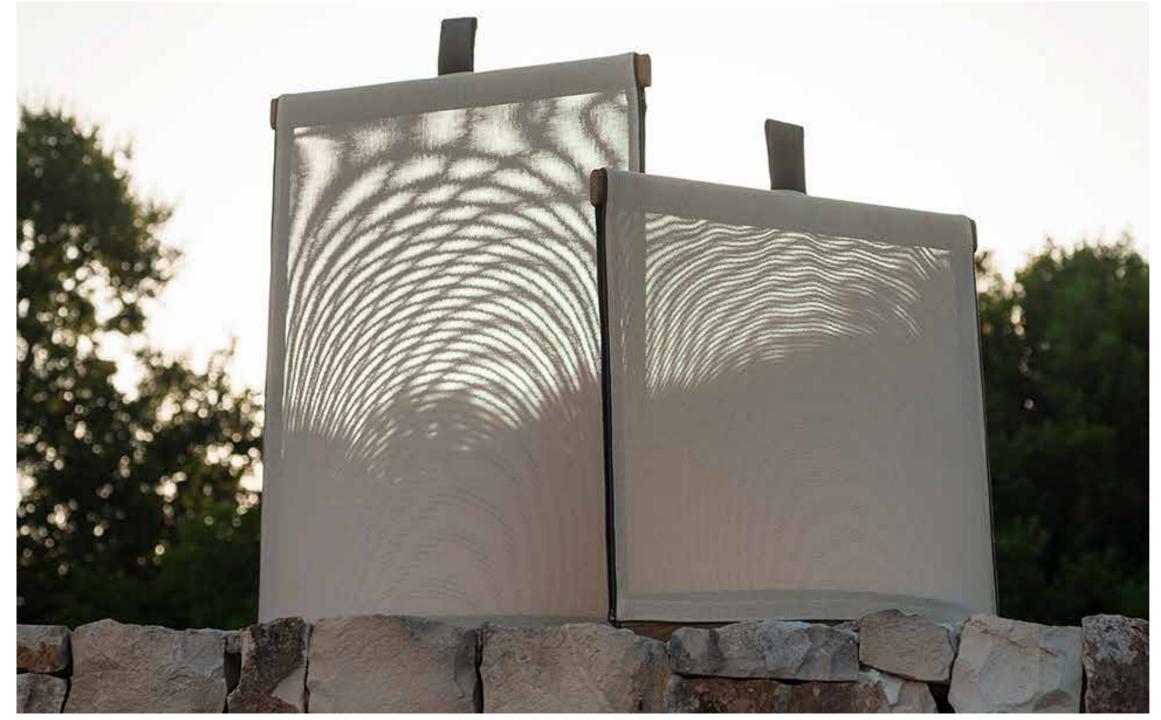

## Pillow 002 Lantern

A mesh enclosure, light and almost transparent, that captures the light emitted by a slim base in teak wood: simple elements making up PILLOW, the outdoor light designed to be hung from a tree branch or rested on the ground, to illuminate the environment with its light, more intense or softer, to be managed as needed.

## TECHNICAL INFORMATION

DESCRIPTION Lantern for outdoor use.

STRUCTURE Teak.

NET Canatex.

WEIGHT Structure

6,5 kg

STORAGE COVER Not available.

DIMENSION