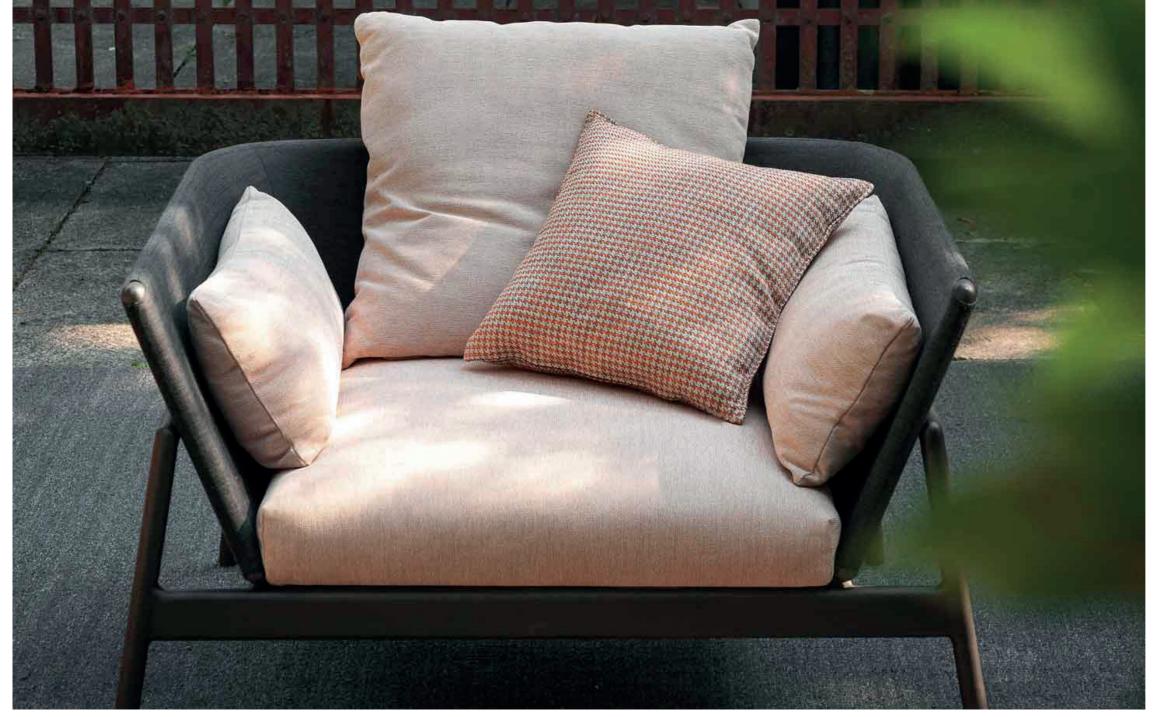

The PIPER is a vast collection for exclusive outdoor furniture. Its many elements furnish every instant of outdoor living. There is the conviviality of sofas for many guests; the privileged relaxation of a sun lounger; the practicality of a tabletop perched on a precious frame. The materials are loyal mainstays: painted aluminium, robust belts and Batyline. The comfort offered by the outdoor sofa system and the generously sized sun loungers expands to the dining area: the extendable outdoor table combines a wide variety of stackable dining chairs and armchiars available in a wide range of different materials and colors, including teak wood for the structures. Padded belts are available for certain models of chairs.

## TECHNICAL INFORMATION

DESCRIPTION Sofa for outdoor use.

STRUCTURE Powder coated aluminium.

BACKREST Batyline.

CUSHIONS Standard or hydro draining.

WEIGHT

Structure 23 kg Cushions (seat + back) 5 kg

STORAGE COVER Available.

DIMENSION

L 119 × P 97 × H 69 cm H seat 28 cm

W 46" ¾ × D 38" ¼ × H 27" H seat 11"

Materials

METAL

BATYLINE