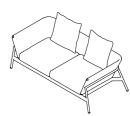

## TECHNICAL INFORMATION

DESCRIPTION Sofa for outdoor use.

STRUCTURE

Powder coated aluminium.

BACKREST

Batyline.

CUSHIONS Standard or hydro draining.

WEIGHT

Structure 39 kg Cushions (seat + back) 10 kg

STORAGE COVER Available.

DIMENSION

L 194  $\times$  P 97  $\times$  H 69 cm H seat 28 cm

W 76" ½ × D 38" ¼ × H 27" H seat 11"

METAL

BATYLINE