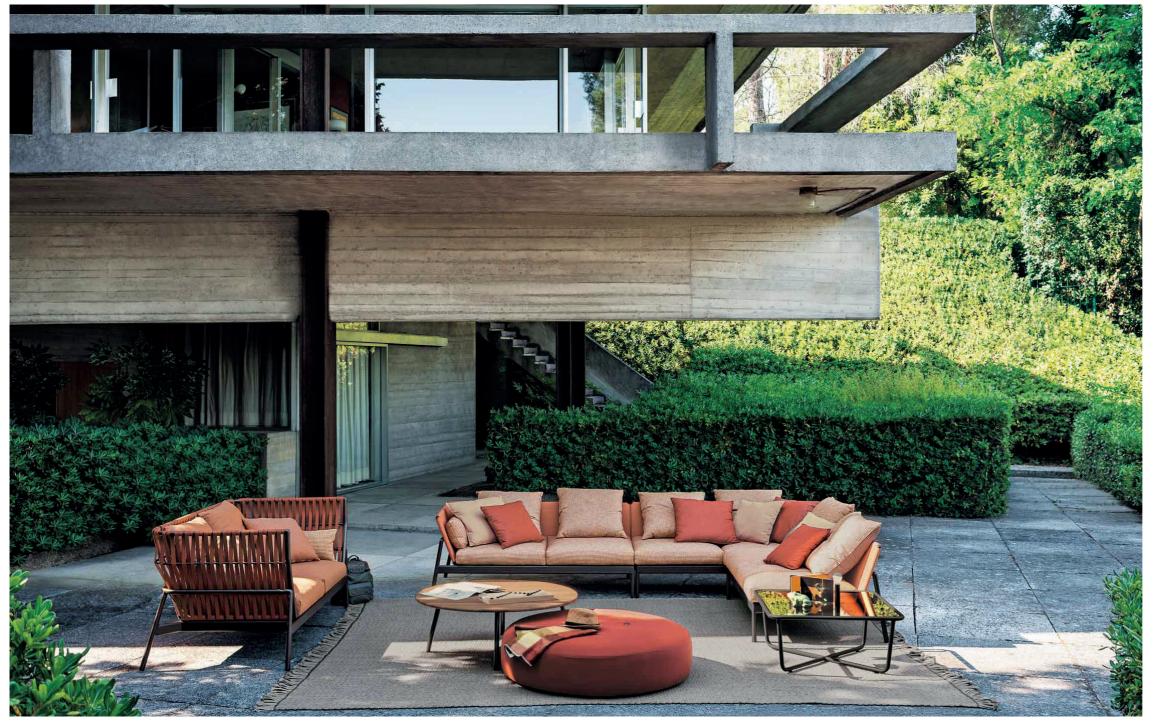

The PIPER is a vast collection for exclusive outdoor furniture. Its many elements furnish every instant of outdoor living. There is the conviviality of sofas for many guests; the privileged relaxation of a sun lounger; the practicality of a tabletop perched on a precious frame. The materials are loyal mainstays: painted aluminium, robust belts and Batyline. The comfort offered by the outdoor sofa system and the generously sized sun loungers expands to the dining area: the extendable outdoor table combines a wide variety of stackable dining chairs and armchiars available in a wide range of different materials and colors, including teak wood for the structures. Padded belts are available for certain models of chairs.

## TECHNICAL INFORMATION

DESCRIPTION Sofa for outdoor use.

STRUCTURE

Powder coated aluminium.

BACKREST

Batyline.

CUSHIONS Standard or hydro draining.

WEIGHT

Structure 39 kg Cushions (seat + back) 10 kg

STORAGE COVER Available.

DIMENSION

L 194  $\times$  P 97  $\times$  H 69 cm H seat 28 cm

W 76" ½ × D 38" ¼ × H 27" H seat 11"

METAL

BATYLINE