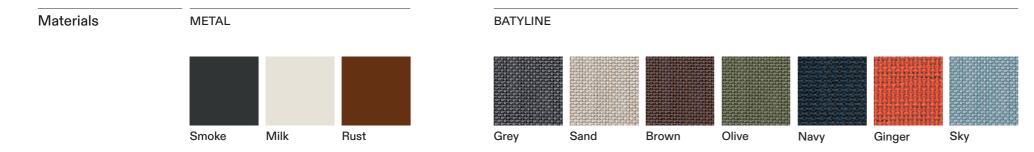

**TECHNICAL INFORMATION** 

DESCRIPTION Sofa for outdoor use.

STRUCTURE Powder coated aluminium.

BACKREST Batyline.

CUSHIONS Standard or hydro draining.

WEIGHT Structure Cushions (seat + back)

53 kg 15 kg

STORAGE COVER Available.