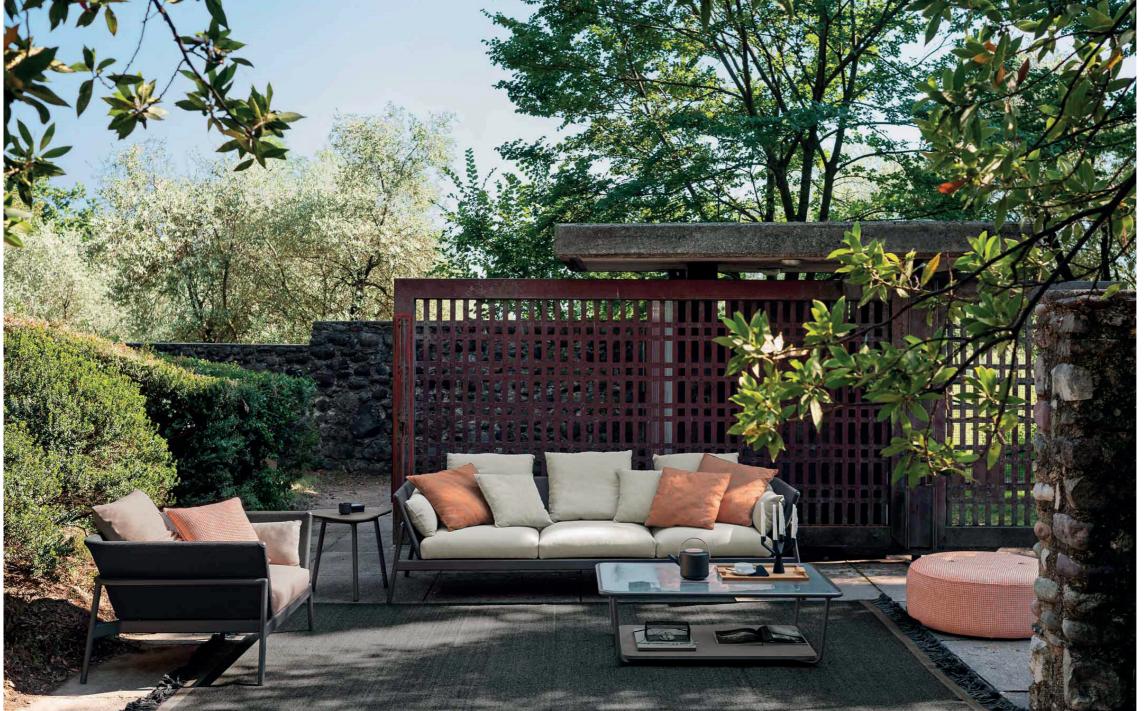

## **Technical Information**

The PIPER is a vast collection for exclusive outdoor furniture. Its many elements furnish every instant of outdoor living. There is the conviviality of sofas for many guests; the privileged relaxation of a sun lounger; the practicality of a tabletop perched on a precious frame. The materials are loyal mainstays: painted aluminium, robust belts and Batyline. The comfort offered by the outdoor sofa system and the generously sized sun loungers expands to the dining area: the extendable outdoor table combines a wide variety of stackable dining chairs and armchiars available in a wide range of different materials and colors, including teak wood for the structures. Padded belts are available for certain models of chairs. The PIPER is a vast collection for exclusive outdoor models of chairs.

**TECHNICAL INFORMATION** 

DESCRIPTION Sofa for outdoor use.

STRUCTURE Powder coated aluminium.

BACKREST Batyline.

CUSHIONS Standard or hydro draining.

WEIGHT Structure Cushions (seat + back)

53 kg 15 kg

STORAGE COVER Available.

DIMENSION

L 269 × P 97 × H 69 cm H seat 28 cm

W 105" ¾ × D 38" ¼ × H 27" H seat 11"