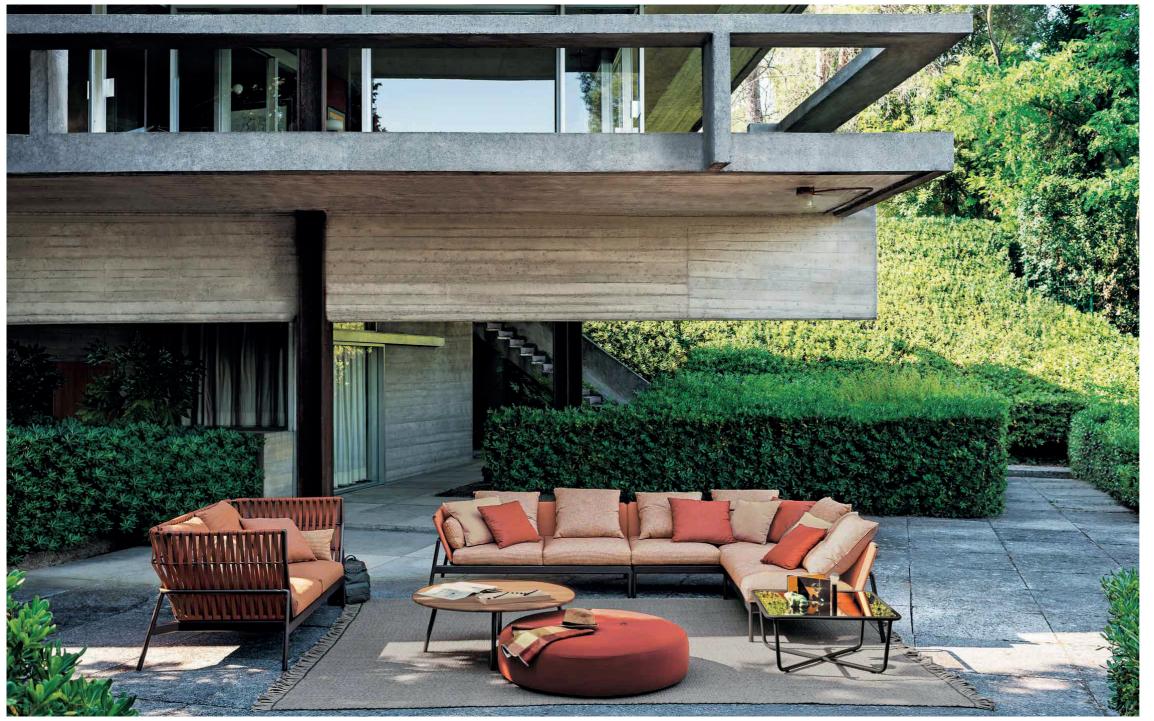

## Piper 004 Module Right

The PIPER is a vast collection for exclusive outdoor furniture. Its many elements furnish every instant of outdoor living. There is the conviviality of sofas for many guests; the privileged relaxation of a sun lounger; the practicality of a tabletop perched on a precious frame. The materials are loyal mainstays: painted aluminium, robust belts and Batyline. The comfort offered by the outdoor sofa system and the generously sized sun loungers expands to the dining area: the extendable outdoor table combines a wide variety of stackable dining chairs and armchiars available in a wide range of different materials and colors, including teak wood for the structures. Padded belts are available for certain models of chairs.

## TECHNICAL INFORMATION

DESCRIPTION
Sofa for outdoor use.

STRUCTURE

Powder coated aluminium.

BACKREST Batyline.

CUSHIONS Standard or hydro draining.

WEIGHT

Structure 33 kg Cushions (seat + back) 10 kg

STORAGE COVER Available.

DIMENSION

L 174 × P 97 × H 69 cm H seat 28 cm

W 68"  $\frac{1}{2}$  × D 38"  $\frac{1}{4}$  × H 27" H seat 11"

METAL

BATYLINE