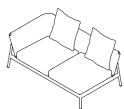

## Piper 004 Module Right

The PIPER is a vast collection for exclusive outdoor furniture. Its many elements furnish every instant of outdoor living. There is the conviviality of sofas for many guests; the privileged relaxation of a sun lounger; the practicality of a tabletop perched on a precious frame. The materials are loyal mainstays: painted aluminium, robust belts and Batyline. The comfort offered by the outdoor sofa system and the generously sized sun loungers expands to the dining area: the extendable outdoor table combines a wide variety of stackable dining chairs and armchiars available in a wide range of different materials and colors, including teak wood for the structures. Padded belts are available for certain models of chairs.

## TECHNICAL INFORMATION

DESCRIPTION
Sofa for outdoor use.

STRUCTURE

Powder coated aluminium.

BACKREST Batyline.

CUSHIONS Standard or hydro draining.

WEIGHT

Structure 33 kg Cushions (seat + back) 10 kg

STORAGE COVER Available.

DIMENSION

L 174 × P 97 × H 69 cm H seat 28 cm

W 68"  $\frac{1}{2}$  × D 38"  $\frac{1}{4}$  × H 27" H seat 11"

METAL

BATYLINE