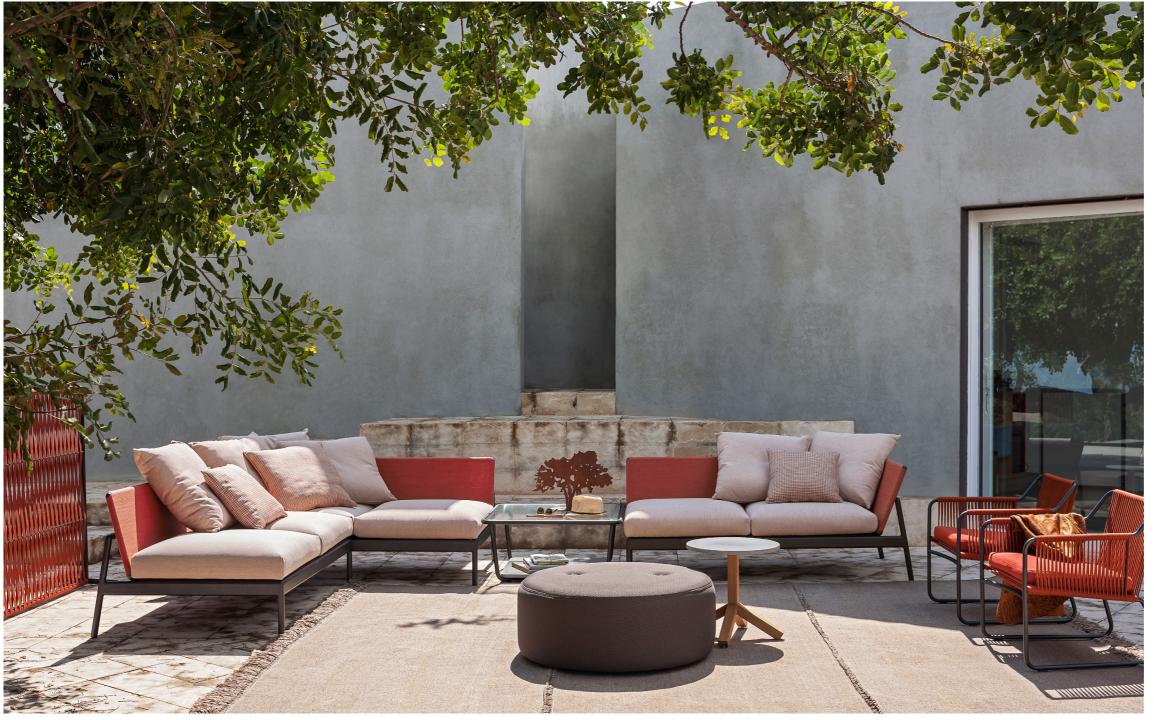

## Piper 004 Module Right

The PIPER is a vast collection for exclusive outdoor furniture. Its many elements furnish every instant of outdoor living. There is the conviviality of sofas for many guests; the privileged relaxation of a sun lounger; the practicality of a tabletop perched on a precious frame. The materials are loyal mainstays: painted aluminium, robust belts and Batyline. The comfort offered by the outdoor sofa system and the generously sized sun loungers expands to the dining area: the extendable outdoor table combines a wide variety of stackable dining chairs and armchiars available in a wide range of different materials and colors, including teak wood for the structures. Padded belts are available for certain models of chairs.

## TECHNICAL INFORMATION

DESCRIPTION
Sofa for outdoor use.

STRUCTURE

Powder coated aluminium.

BACKREST Batyline.

CUSHIONS Standard or hydro draining.

WEIGHT

Structure 33 kg
Cushions kit standard 10 kg
Cushions kit full 11 kg

STORAGE COVER Available.

**DIMENSION** 

L 174 × P 97 × H 69 cm H seat 28 cm +13 cm cushion

W 68"½ × D 38" ¼ × H 27" H seat 11"+5"¼ cushion

Materials

METAL

Smoke Milk Rust

BATYLINE