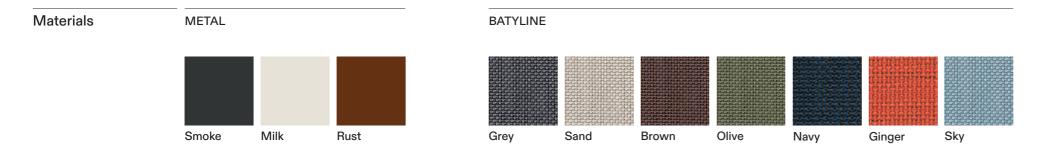

## **Technical Information**

**TECHNICAL INFORMATION** 

DESCRIPTION Sofa for outdoor use.

STRUCTURE Powder coated aluminium.

BACKREST Batyline.

CUSHIONS Standard or hydro draining.

WEIGHT Structure Cushions (seat + back)

33 kg 10 kg

STORAGE COVER Available.

DIMENSION

L 174 × P 97 × H 69 cm H seat 28 cm

W 68" ½ × D 38" ¼ × H 27" H seat 11"