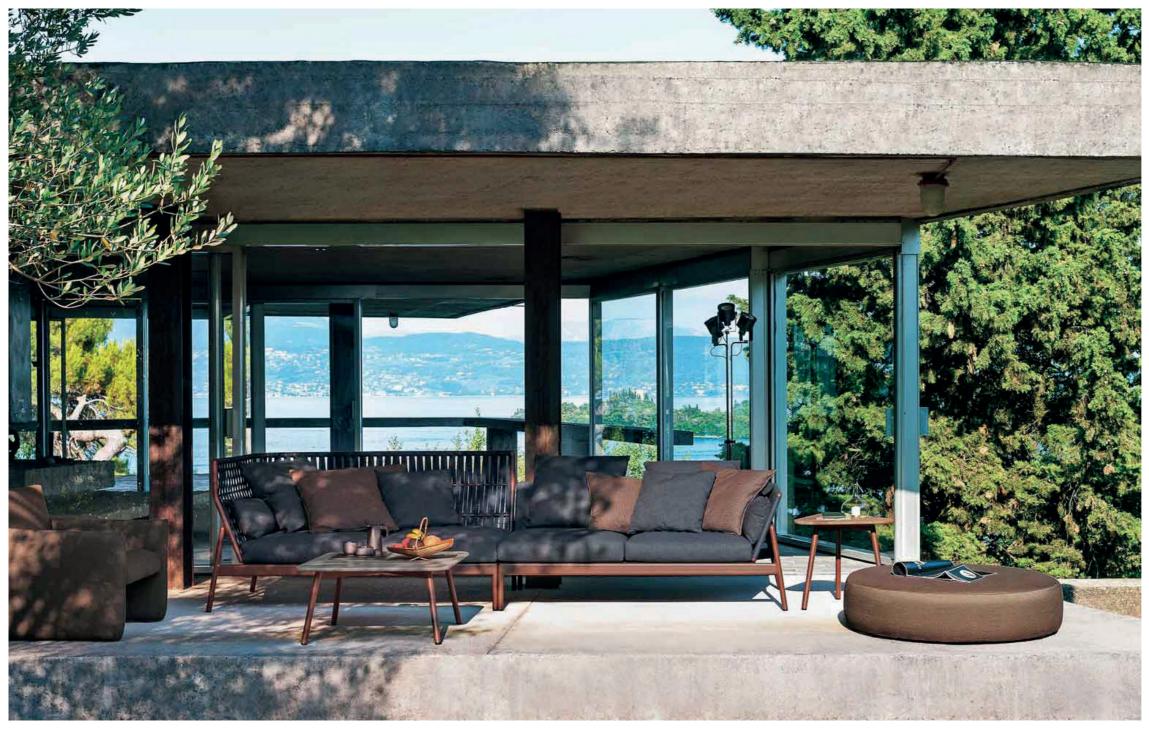

## Piper 005 Module Left

The PIPER is a vast collection for exclusive outdoor furniture. Its many elements furnish every instant of outdoor living. There is the conviviality of sofas for many guests; the privileged relaxation of a sun lounger; the practicality of a tabletop perched on a precious frame. The materials are loyal mainstays: painted aluminium, robust belts and Batyline. The comfort offered by the outdoor sofa system and the generously sized sun loungers expands to the dining area: the extendable outdoor table combines a wide variety of stackable dining chairs and armchiars available in a wide range of different materials and colors, including teak wood for the structures. Padded belts are available for certain models of chairs.

## **Technical Information**

**TECHNICAL INFORMATION** 

DESCRIPTION Sofa for outdoor use.

STRUCTURE Powder coated aluminium.

BACKREST Batyline.

CUSHIONS Standard or hydro draining.

WEIGHT Structure Cushions (seat + back)

33 kg 10 kg

STORAGE COVER Available.

DIMENSION

L 174 × P 97 × H 69 cm H seat 28 cm

W 68" ½ × D 38" ¼ × H 27" H seat 11"