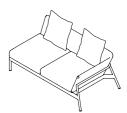

## Piper 005 Module Left

The PIPER is a vast collection for exclusive outdoor furniture. Its many elements furnish every instant of outdoor living. There is the conviviality of sofas for many guests; the privileged relaxation of a sun lounger; the practicality of a tabletop perched on a precious frame. The materials are loyal mainstays: painted aluminium, robust belts and Batyline. The comfort offered by the outdoor sofa system and the generously sized sun loungers expands to the dining area: the extendable outdoor table combines a wide variety of stackable dining chairs and armchiars available in a wide range of different materials and colors, including teak wood for the structures. Padded belts are available for certain models of chairs.

## TECHNICAL INFORMATION

DESCRIPTION Sofa for outdoor use.

STRUCTURE

Powder coated aluminium.

BACKREST Batyline.

CUSHIONS Standard or hydro draining.

WEIGHT

Structure 33 kg Cushions (seat + back) 10 kg

STORAGE COVER Available.

DIMENSION

L 174 × P 97 × H 69 cm H seat 28 cm

W 68"  $\frac{1}{2}$  × D 38"  $\frac{1}{4}$  × H 27" H seat 11"