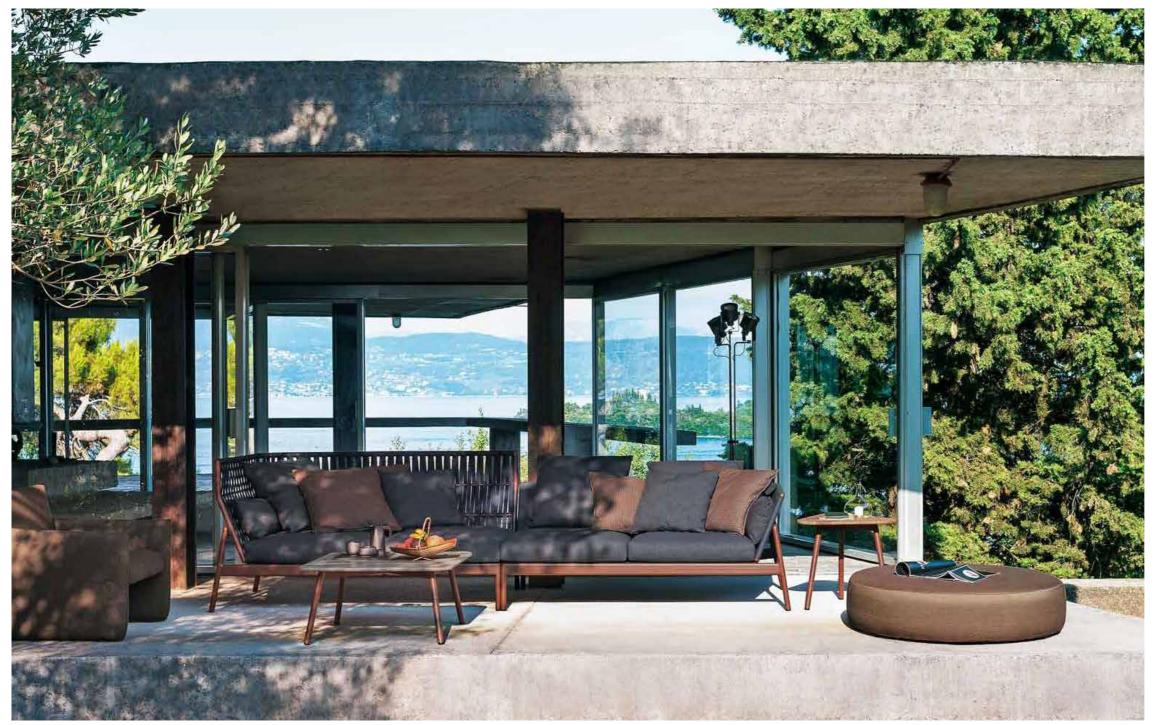

## Piper 005 Module Left

The PIPER is a vast collection for exclusive outdoor furniture. Its many elements furnish every instant of outdoor living. There is the conviviality of sofas for many guests; the privileged relaxation of a sun lounger; the practicality of a tabletop perched on a precious frame. The materials are loyal mainstays: painted aluminium, robust belts and Batyline. The comfort offered by the outdoor sofa system and the generously sized sun loungers expands to the dining area: the extendable outdoor table combines a wide variety of stackable dining chairs and armchiars available in a wide range of different materials and colors, including teak wood for the structures. Padded belts are available for certain models of chairs.

## TECHNICAL INFORMATION

DESCRIPTION Sofa for outdoor use.

STRUCTURE

Powder coated aluminium.

BACKREST Batyline.

CUSHIONS Standard or hydro draining.

WEIGHT

Structure 33 kg Cushions (seat + back) 10 kg

STORAGE COVER Available.

DIMENSION

L 174 × P 97 × H 69 cm H seat 28 cm

W 68"  $\frac{1}{2}$  × D 38"  $\frac{1}{4}$  × H 27" H seat 11"