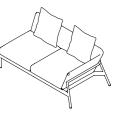

## Piper 005 Module Left

The PIPER is a vast collection for exclusive outdoor The PIPER is a vast collection for exclusive outdoor furniture. Its many elements furnish every instant of outdoor living. There is the conviviality of sofas for many guests; the privileged relaxation of a sun lounger; the practicality of a tabletop perched on a precious frame. The materials are loyal mainstays: painted aluminium, robust belts and Batyline. The comfort offered by the outdoor sofa system and the generously sized sun loungers expands to the dining area: the extendable outdoor table combines a wide variety of stackable dining chairs and armchiars available in a wide range of different materials and colors, including teak wood for different materials and colors, including teak wood for the structures. Padded belts are available for certain models of chairs.

## TECHNICAL INFORMATION

**DESCRIPTION** Sofa for outdoor use.

STRUCTURE Powder coated aluminium.

**BACKREST** Batyline.

CUSHIONS Standard or hydro draining.

WEIGHT 33 kg 10 kg 11 kg Structure Cushions kit standard

STORAGE COVER Available.

Cushions kit full

**DIMENSION** 

L 174 × P 97 × H 69 cm H seat 28 cm +13 cm cushion

W 68"½ × D 38" ¼ × H 27" H seat 11"+5"¼ cushion

Materials

METAL

Milk Smoke Rust BATYLINE