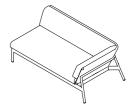

## Piper 005 Module Left

The PIPER is a vast collection for exclusive outdoor The PIPER is a vast collection for exclusive outdoor furniture. Its many elements furnish every instant of outdoor living. There is the conviviality of sofas for many guests; the privileged relaxation of a sun lounger; the practicality of a tabletop perched on a precious frame. The materials are loyal mainstays: painted aluminium, robust belts and Batyline. The comfort offered by the outdoor sofa system and the generously sized sun loungers expands to the dining area: the extendable outdoor table combines a wide variety of stackable dining chairs and armchiars available in a wide range of different materials and colors, including teak wood for different materials and colors, including teak wood for the structures. Padded belts are available for certain models of chairs.

## TECHNICAL INFORMATION

**DESCRIPTION** Sofa for outdoor use.

STRUCTURE Powder coated aluminium.

**BACKREST** Batyline.

CUSHIONS Standard or hydro draining.

WEIGHT 33 kg 10 kg 11 kg Structure Cushions kit standard

STORAGE COVER Available.

Cushions kit full

**DIMENSION** 

L 174 × P 97 × H 69 cm H seat 28 cm +13 cm cushion

W 68"½ × D 38" ¼ × H 27" H seat 11"+5"¼ cushion

Materials

METAL

Milk Smoke Rust BATYLINE