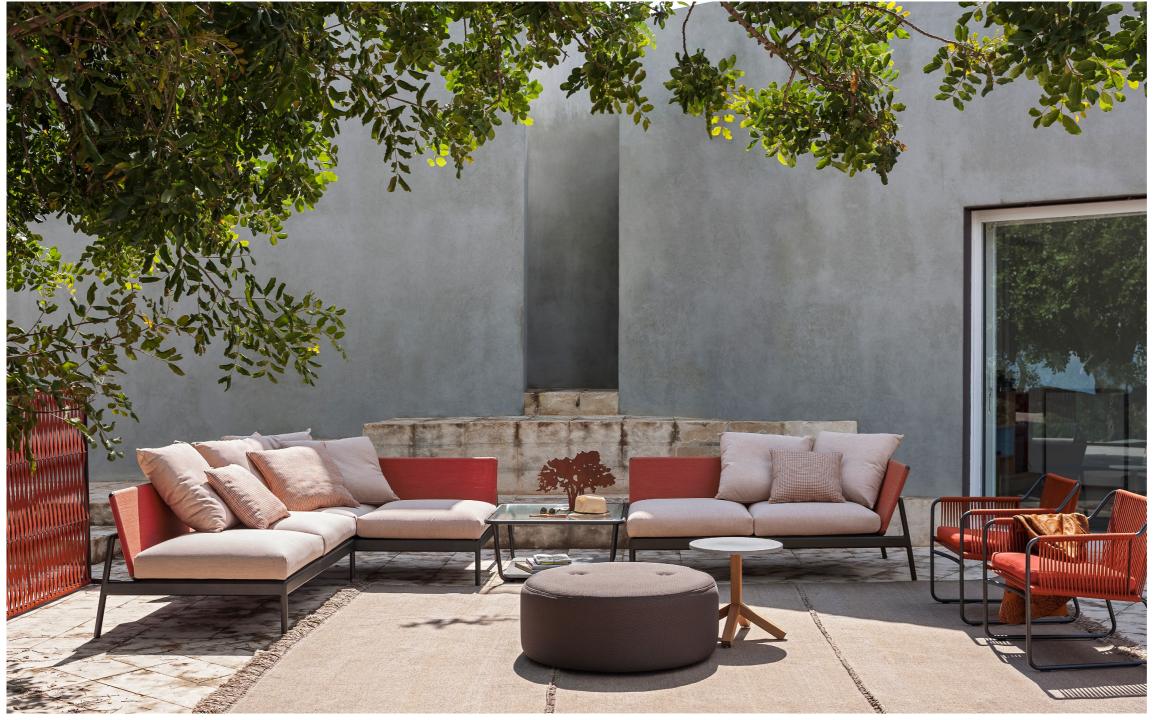

## Piper 005 Module Left

The PIPER is a vast collection for exclusive outdoor The PIPER is a vast collection for exclusive outdoor furniture. Its many elements furnish every instant of outdoor living. There is the conviviality of sofas for many guests; the privileged relaxation of a sun lounger; the practicality of a tabletop perched on a precious frame. The materials are loyal mainstays: painted aluminium, robust belts and Batyline. The comfort offered by the outdoor sofa system and the generously sized sun loungers expands to the dining area: the extendable outdoor table combines a wide variety of stackable dining chairs and armchiars available in a wide range of different materials and colors, including teak wood for different materials and colors, including teak wood for the structures. Padded belts are available for certain models of chairs.

## TECHNICAL INFORMATION

**DESCRIPTION** Sofa for outdoor use.

STRUCTURE Powder coated aluminium.

**BACKREST** Batyline.

CUSHIONS Standard or hydro draining.

WEIGHT 33 kg 10 kg 11 kg Structure Cushions kit standard

STORAGE COVER Available.

Cushions kit full

**DIMENSION** 

L 174 × P 97 × H 69 cm H seat 28 cm +13 cm cushion

W 68"½ × D 38" ¼ × H 27" H seat 11"+5"¼ cushion

Materials

METAL

Milk Smoke Rust BATYLINE