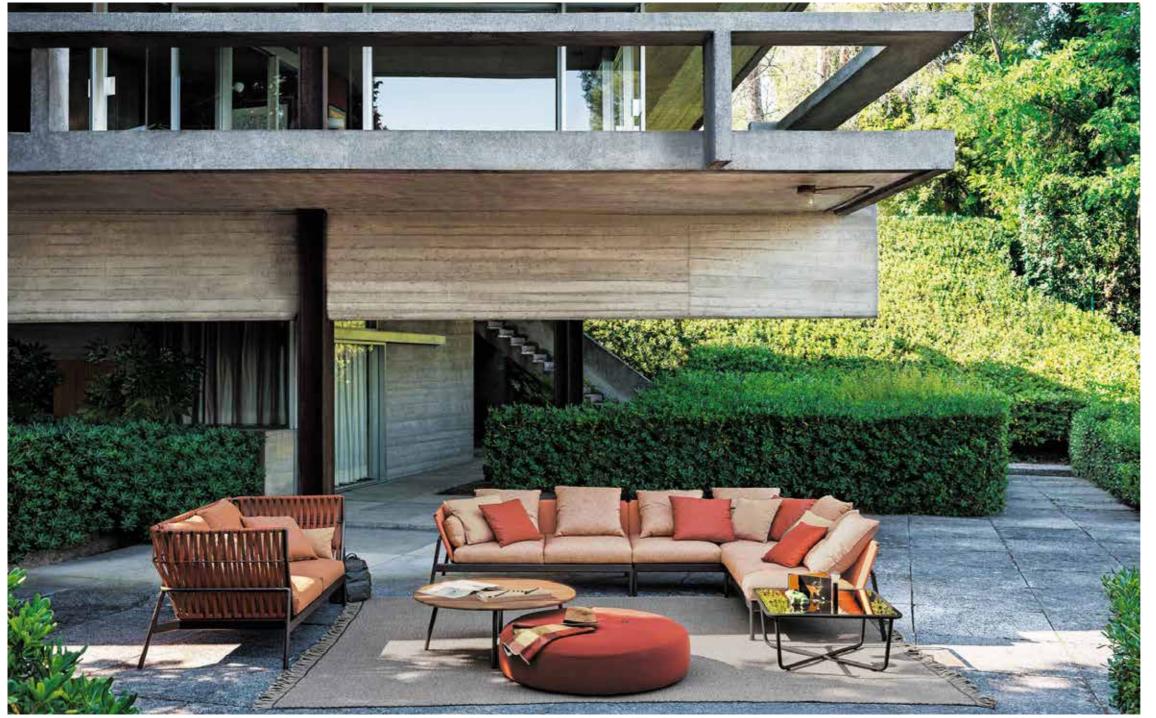

## Piper 006 Module Central

The PIPER is a vast collection for exclusive outdoor furniture. Its many elements furnish every instant of outdoor living. There is the conviviality of sofas for many guests; the privileged relaxation of a sun lounger; the practicality of a tabletop perched on a precious frame. The materials are loyal mainstays: painted aluminium, robust belts and Batyline. The comfort offered by the outdoor sofa system and the generously sized sun loungers expands to the dining area: the extendable outdoor table combines a wide variety of stackable dining chairs and armchiars available in a wide range of different materials and colors, including teak wood for the structures. Padded belts are available for certain models of chairs.

## TECHNICAL INFORMATION

DESCRIPTION
Sofa for outdoor use.

STRUCTURE

Powder coated aluminium.

BACKREST Batyline.

CUSHIONS

Standard or hydro draining.

WEIGHT

Structure 29 kg Cushions (seat + back) 10 kg

STORAGE COVER Available.

DIMENSION

L 150 × P 97 × H 69 cm H seat 28 cm

W 59" 1/4 × D 38" 1/4 × H 27" H seat 11"

METAL

BATYLINE