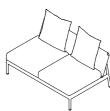

## TECHNICAL INFORMATION

DESCRIPTION
Sofa for outdoor use.

STRUCTURE

Powder coated aluminium.

BACKREST Batyline.

CUSHIONS

Standard or hydro draining.

WEIGHT

Structure 29 kg Cushions (seat + back) 10 kg

STORAGE COVER Available.

DIMENSION

L 150 × P 97 × H 69 cm H seat 28 cm

W 59" 1/4 × D 38" 1/4 × H 27" H seat 11"

METAL

BATYLINE