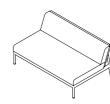

## TECHNICAL INFORMATION

DESCRIPTION
Sofa for outdoor use.

STRUCTURE

Powder coated aluminium.

BACKREST Batyline.

CUSHIONS

Standard or hydro draining.

WEIGHT

Structure 29 kg Cushions kit standard 10 kg Cushions kit full 9 kg

STORAGE COVER

Available.

**DIMENSION** 

L 150 × P 97 × H 69 cm H seat 28 cm +13 cm cushion

W 59"¼ × D 38" ¼ × H 27" H seat 11"+5"¼ cushion