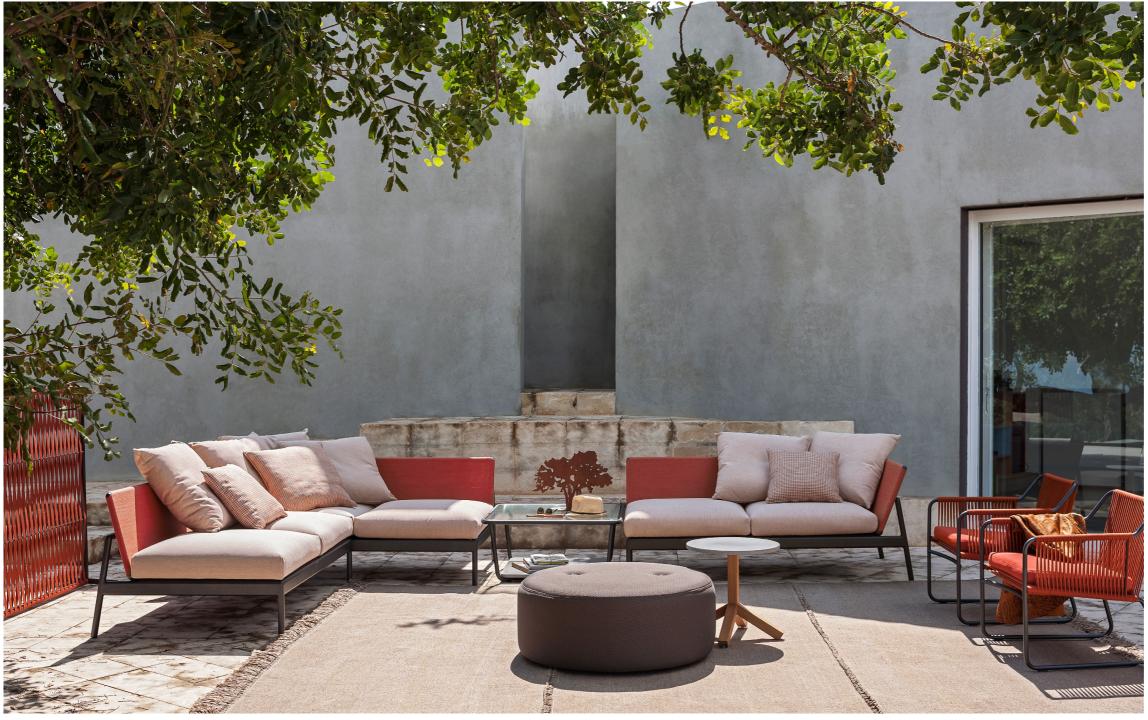

## Piper 006 Module Central

The PIPER is a vast collection for exclusive outdoor furniture. Its many elements furnish every instant of outdoor living. There is the conviviality of sofas for many guests; the privileged relaxation of a sun lounger; the practicality of a tabletop perched on a precious frame. The materials are loyal mainstays: painted aluminium, robust belts and Batyline. The comfort offered by the outdoor sofa system and the generously sized sun loungers expands to the dining area: the extendable outdoor table combines a wide variety of stackable dining chairs and armchiars available in a wide range of different materials and colors, including teak wood for the structures. Padded belts are available for certain models of chairs.

## TECHNICAL INFORMATION

DESCRIPTION
Sofa for outdoor use.

STRUCTURE

Powder coated aluminium.

BACKREST Batyline.

CUSHIONS

Standard or hydro draining.

WEIGHT

Structure 29 kg Cushions kit standard 10 kg Cushions kit full 9 kg

STORAGE COVER

Available.

**DIMENSION** 

L 150 × P 97 × H 69 cm H seat 28 cm +13 cm cushion

W 59"¼ × D 38" ¼ × H 27" H seat 11"+5"¼ cushion