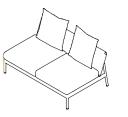

## TECHNICAL INFORMATION

DESCRIPTION
Sofa for outdoor use.

STRUCTURE

Powder coated aluminium.

BACKREST Batyline.

CUSHIONS

Standard or hydro draining.

WEIGHT

Structure 29 kg Cushions kit standard 10 kg Cushions kit full 9 kg

STORAGE COVER

Available.

**DIMENSION** 

L 150 × P 97 × H 69 cm H seat 28 cm +13 cm cushion

W 59"¼ × D 38" ¼ × H 27" H seat 11"+5"¼ cushion