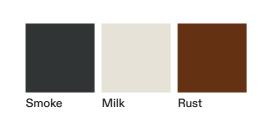

## Piper 010 Side Table

METAL

TOP/GRES

Natural

TOP/TEAK

Teak

TOP/STONE

Carrara Luna stone marble

## **TECHNICAL INFORMATION**

DESCRIPTION Side table for outdoor use.

STRUCTURE Powder coated aluminium.

TOP Teak, stones or gres natural.

| VEIGHT               |       |
|----------------------|-------|
| tructure + gres top  | 12 kg |
| tructure + teak top  | 5 kg  |
| tructure + stone top | 17 kg |
|                      |       |