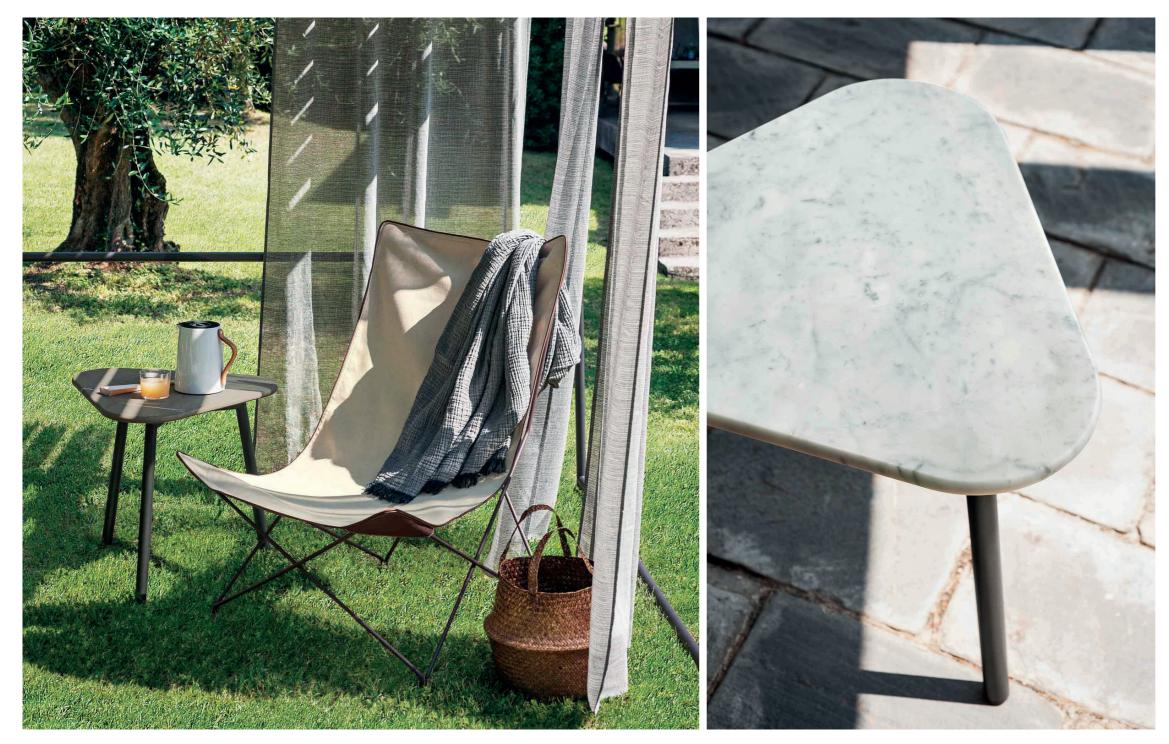

## **Technical Information**

The PIPER is a vast collection for exclusive outdoor furniture. Its many elements furnish every instant of outdoor living. There is the conviviality of sofas for many guests; the privileged relaxation of a sun lounger; the practicality of a tabletop perched on a precious frame. The materials are loyal mainstays: painted aluminium, robust belts and Batyline. The comfort offered by the outdoor sofa system and the generously sized sun loungers expands to the dining area: the extendable outdoor table combines a wide variety of stackable dining chairs and armchiars available in a wide range of different materials and colors, including teak wood for the structures. Padded belts are available for certain models of chairs. The PIPER is a vast collection for exclusive outdoor models of chairs.

## **TECHNICAL INFORMATION**

DESCRIPTION Side table for outdoor use.

STRUCTURE Powder coated aluminium.

TOP Teak, stones or gres natural.

| VEIGHT               |       |
|----------------------|-------|
| tructure + gres top  | 12 kg |
| tructure + teak top  | 5 kg  |
| tructure + stone top | 17 kg |
|                      |       |

STORAGE COVER Available.

DIMENSION

 $\rm L\,60 \times P\,60 \times H\,53\,cm$ 

W 23" ¼ × D 23" ¼ × H 20" 7⁄8