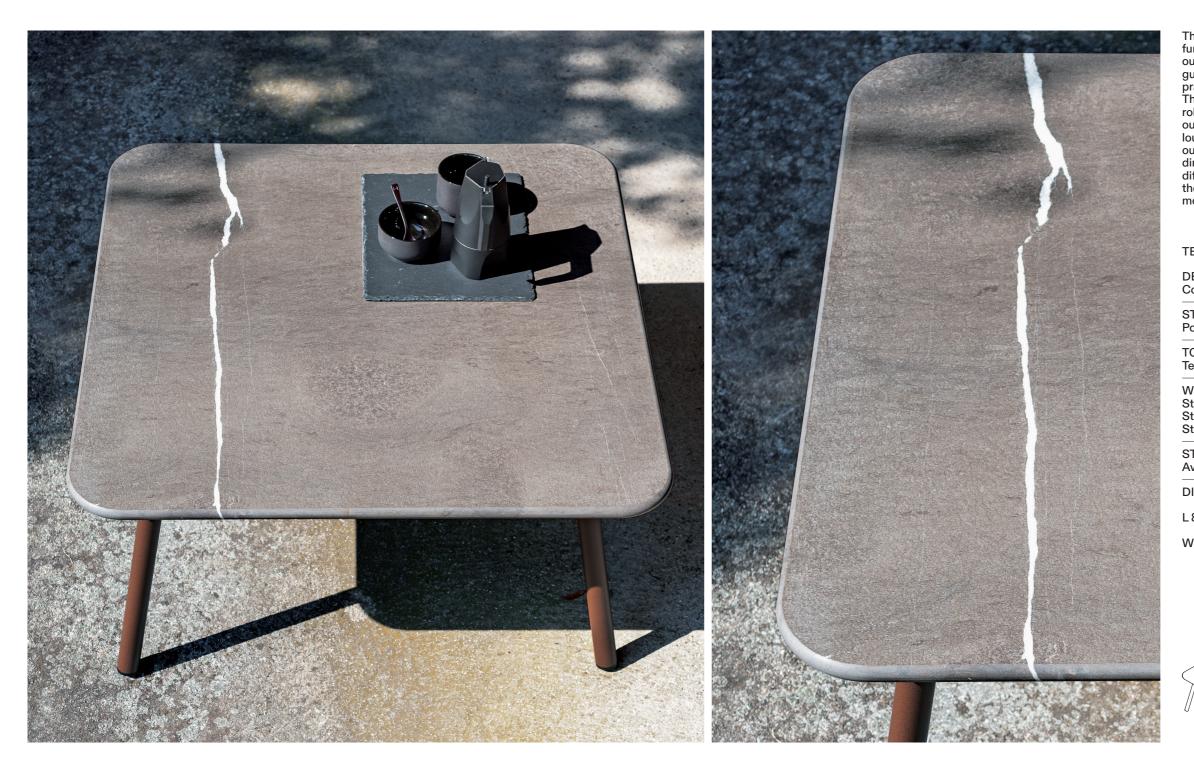

## **TECHNICAL INFORMATION**

DESCRIPTION Coffee table for outdoor use.

STRUCTURE Powder coated aluminium.

TOP Teak, stones or gres natural.

| VEIGHT                |       |
|-----------------------|-------|
| tructure + gres top   | 24 kg |
| structure + teak top  | 13 kg |
| structure + stone top | 38 kg |
|                       |       |

STORAGE COVER Available.

DIMENSION

L 80 × P 80 × H 40 cm

W 31"1⁄2 × D 31"1⁄2 × H 16"