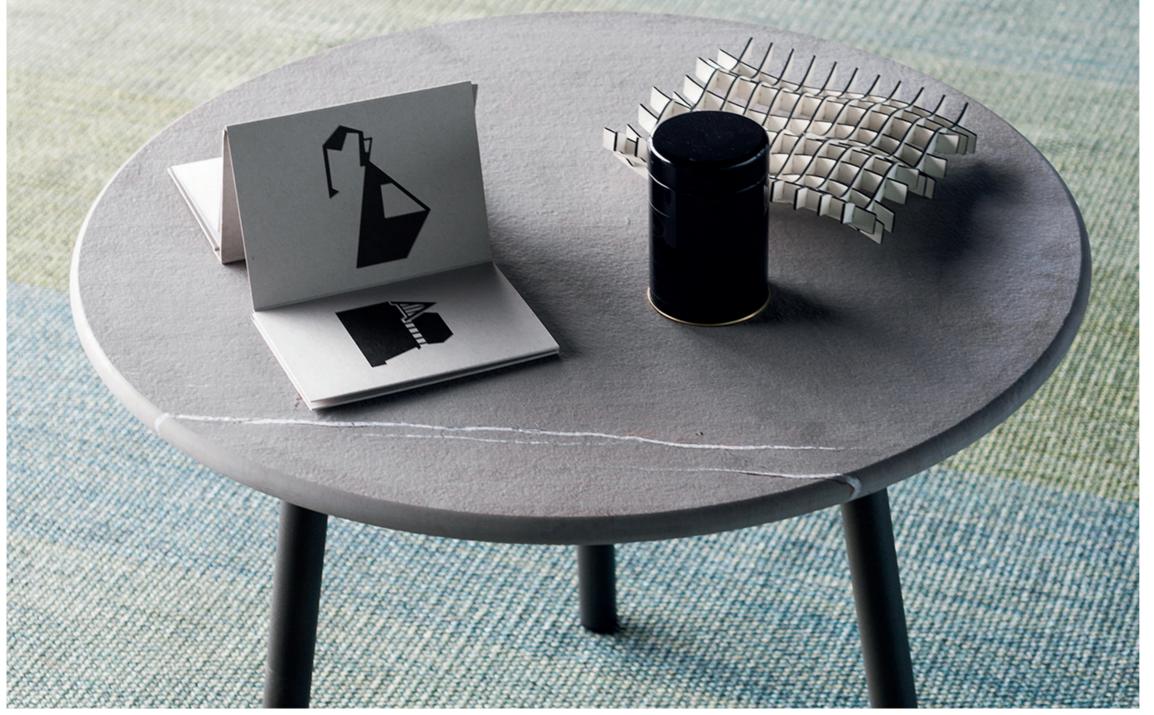

## TECHNICAL INFORMATION

DESCRIPTION Coffee table for outdoor use.

STRUCTURE

Powder coated aluminium.

Teak, stones, glazed or natural gres.

WEIGHT

Structure + gres top 11 kg
Structure + teak top 6 kg
Structure + stone/glazed gres top 17 kg

STORAGE COVER

Available.

**DIMENSION** 

 $Ø67 \times P60 \times H53 cm$ 

W 26" 3% × D 23" 5/8 × H 20" 7/8

Materials

METAL

Milk