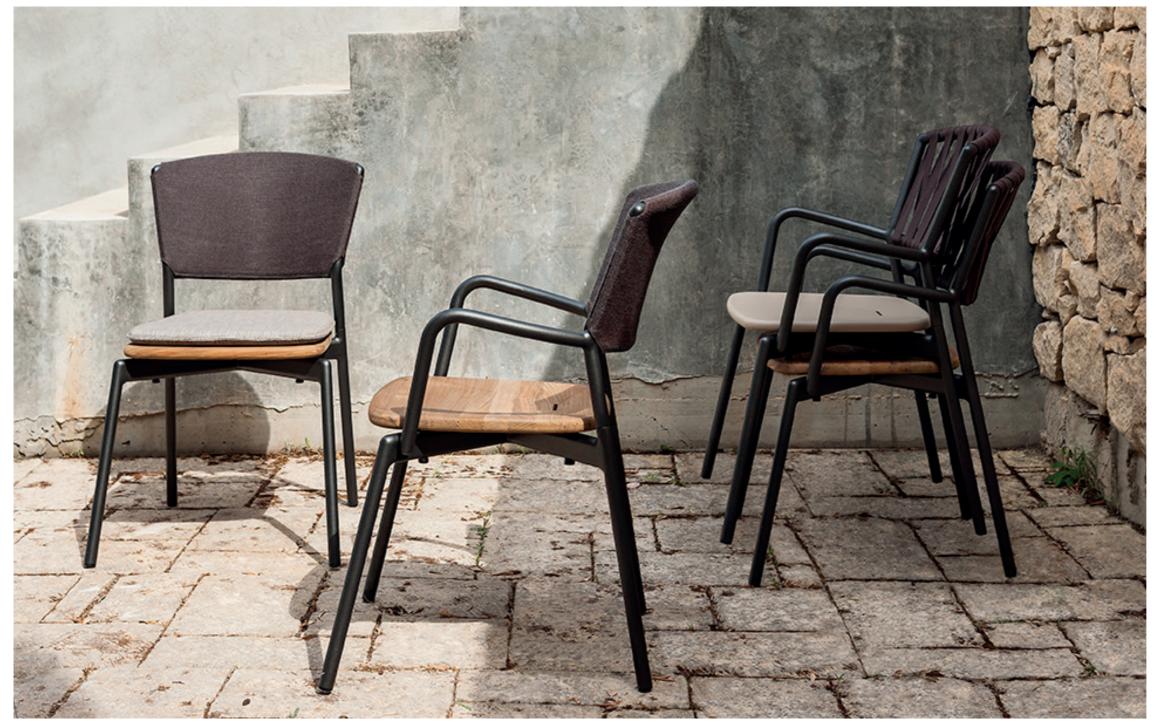

## Piper 020 Chair (stackable)

The PIPER is a vast collection for exclusive outdoor furniture. Its many elements furnish every instant of outdoor living. There is the conviviality of sofas for many outdoor living. There is the conviviality of sofas for many guests; the privileged relaxation of a sun lounger; the practicality of a tabletop perched on a precious frame. The materials are loyal mainstays: painted aluminium, robust belts and Batyline. The comfort offered by the outdoor sofa system and the generously sized sun loungers expands to the dining area: the extendable outdoor table combines a wide variety of stackable dining chairs and armchiars available in a wide range of different materials and colors including teak wood for different materials and colors, including teak wood for the structures. Padded belts are available for certain models of chairs.

## TECHNICAL INFORMATION

DESCRIPTION Chair for outdoor use.

STRUCTURE Powder coated aluminium.

**BACKREST** Batyline.

SEAT

Teak or polyuretane resin(HiREK®).

WEIGHT

5,5 kg 0,4 kg Structure Cushion

STORAGE COVER Available.

DIMENSION

L54 × P62 × H84 cm H seat 45 cm

W 21"  $\frac{1}{4}$  × D 24"  $\frac{1}{4}$  × H 33"  $\frac{1}{4}$  H seat 17"  $\frac{3}{4}$ 

Materials

METAL

Milk Smoke Rust BATYLINE

SEAT