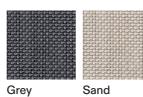

STORAGE COVER Available.

DIMENSION

L54 × P62 × H84 cm H seat 45 cm

W 21"  $\frac{1}{4}$  × D 24"  $\frac{1}{4}$  × H 33"  $\frac{1}{4}$  H seat 17"  $\frac{3}{4}$ 

Materials

METAL

Milk Smoke Rust BATYLINE

SEAT