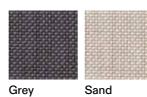

5,5 kg 0,4 kg Structure Cushion

STORAGE COVER Available.

DIMENSION

L54 × P62 × H84 cm H seat 45 cm

W 21" ½ × D 24" ½ × H 33" ½ H seat 17" ¾

METAL

Milk Smoke Rust

BATYLINE