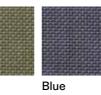

5,5 kg 0,4 kg Structure Cushion

STORAGE COVER Available.

DIMENSION

L54 × P62 × H84 cm H seat 45 cm

W 21" ½ × D 24" ½ × H 33" ½ H seat 17" ¾

METAL

Milk Smoke Rust

BATYLINE