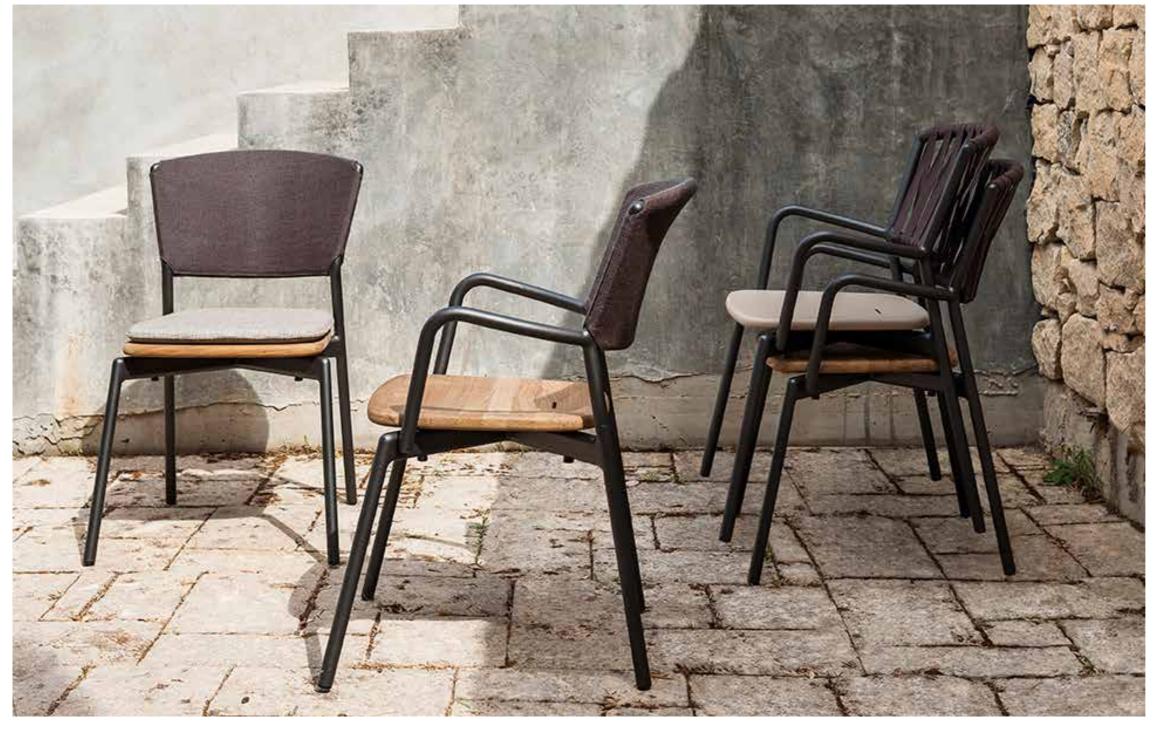

The PIPER is a vast collection for exclusive outdoor The PIPER is a vast collection for exclusive outdoor furniture. Its many elements furnish every instant of outdoor living. There is the conviviality of sofas for many guests; the privileged relaxation of a sun lounger; the practicality of a tabletop perched on a precious frame. The materials are loyal mainstays: painted aluminium, robust belts and Batyline. The comfort offered by the outdoor sofa system and the generously sized sun loungers expands to the dining area: the extendable outdoor table combines a wide variety of stackable dining chairs and armchiars available in a wide range of different materials and colors, including teak wood for different materials and colors, including teak wood for the structures. Padded belts are available for certain models of chairs.

## TECHNICAL INFORMATION

**DESCRIPTION** Chair for outdoor use.

STRUCTURE

Powder coated aluminium.

**BACKREST** Batyline.

SEAT

Teak or polyuretane resin(HiREK®).

WEIGHT

5,5 kg 0,4 kg Structure Cushion

STORAGE COVER Available.

DIMENSION

L54 × P62 × H84 cm H seat 45 cm

W 21" ½ × D 24" ½ × H 33" ½ H seat 17" ¾

METAL

Milk Smoke Rust

BATYLINE

Olive Brown

SEAT

Teak

Resin mole Resin grey