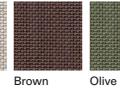

em and the generously sized sun loungers expands to the dining area: the extendable outdoor table combines a wide variety of stackable dining chairs and armchiars available in a wide range of different materials and colors including teak wood for different materials and colors, including teak wood for the structures. Padded belts are available for certain models of chairs.

## TECHNICAL INFORMATION

DESCRIPTION Chair for outdoor use.

STRUCTURE

Powder coated aluminium.

**BACKREST** Batyline.

SEAT

Teak or polyuretane resin (HiREK®).

WEIGHT

6,5 kg 0,4 kg Structure Cushion

STORAGE COVER Available.

DIMENSION

L54 × P62 × H84 cm H seat 45 cm

W 21"  $\frac{1}{4}$  × D 24"  $\frac{1}{4}$  × H 33"  $\frac{1}{4}$  H seat 17"  $\frac{3}{4}$ 



Materials

METAL

Milk Smoke Rust BATYLINE









Sky

Teak

SEAT





Resin mole Resin grey