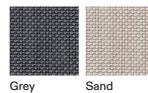

stem and the generously sized sun loungers expands to the dining area: the extendable outdoor table combines a wide variety of stackable dining chairs and armchiars available in a wide range of different materials and colors including teak wood for different materials and colors, including teak wood for the structures. Padded belts are available for certain models of chairs.

## TECHNICAL INFORMATION

DESCRIPTION Chair for outdoor use.

STRUCTURE

Powder coated aluminium.

**BACKREST** Batyline.

SEAT

Teak or polyuretane resin (HiREK®).

WEIGHT

6,5 kg 0,4 kg Structure Cushion

STORAGE COVER Available.

DIMENSION

L54 × P62 × H84 cm H seat 45 cm

W 21"  $\frac{1}{4}$  × D 24"  $\frac{1}{4}$  × H 33"  $\frac{1}{4}$  H seat 17"  $\frac{3}{4}$ 



Materials

METAL

Milk Smoke Rust BATYLINE









Sky

Teak

SEAT





Resin mole Resin grey