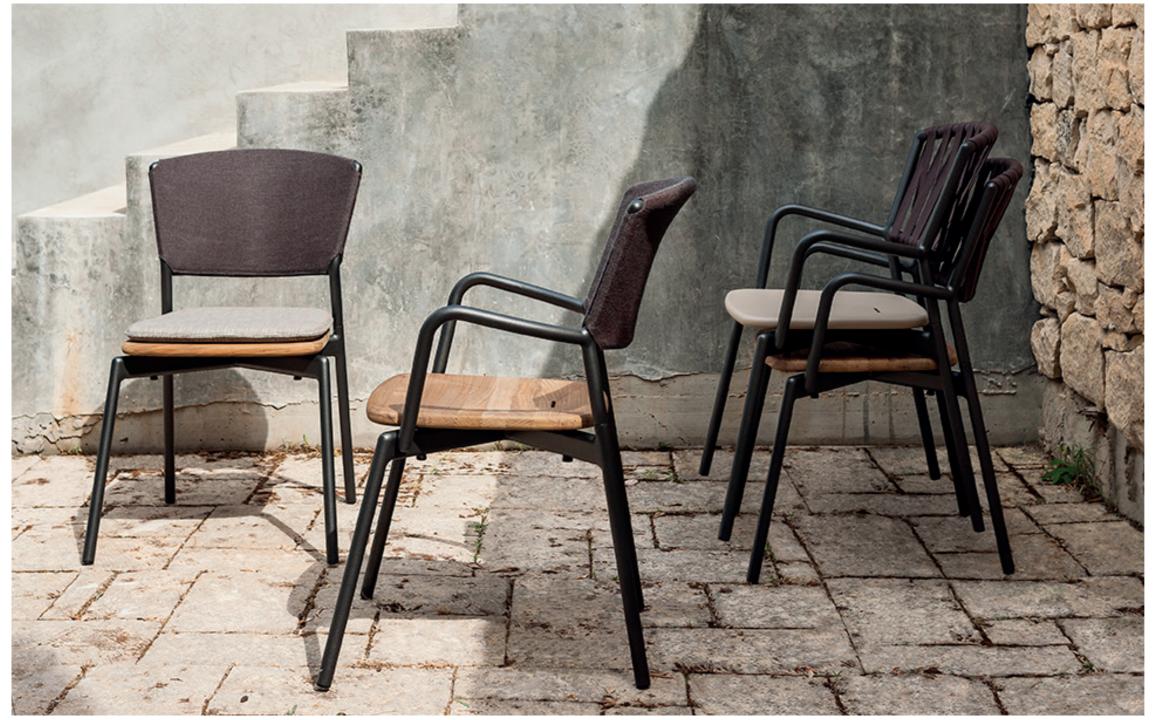

## Piper 021 Chair (stackable)

The PIPER is a vast collection for exclusive outdoor furniture. Its many elements furnish every instant of outdoor living. There is the conviviality of sofas for many outdoor living. There is the conviviality of sofas for many guests; the privileged relaxation of a sun lounger; the practicality of a tabletop perched on a precious frame. The materials are loyal mainstays: painted aluminium, robust belts and Batyline. The comfort offered by the outdoor sofa system and the generously sized sun loungers expands to the dining area: the extendable outdoor table combines a wide variety of stackable dining chairs and armchiars available in a wide range of different materials and colors including teak wood for different materials and colors, including teak wood for the structures. Padded belts are available for certain models of chairs.

## TECHNICAL INFORMATION

DESCRIPTION Chair for outdoor use.

STRUCTURE

Powder coated aluminium.

**BACKREST** Batyline.

SEAT

Teak or polyuretane resin (HiREK®).

WEIGHT

6,5 kg 0,4 kg Structure Cushion

STORAGE COVER Available.

DIMENSION

L54 × P62 × H84 cm H seat 45 cm

W 21"  $\frac{1}{4}$  × D 24"  $\frac{1}{4}$  × H 33"  $\frac{1}{4}$  H seat 17"  $\frac{3}{4}$ 

Materials