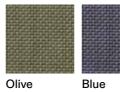

6,5 kg 0,4 kg Structure Cushion

STORAGE COVER Available.

DIMENSION

L56 × P62 × H84 cm H seat 45 cm

W 22" ½ × D 24" ¼ × H 33" ¼ H seat 17" ¾

Materials

METAL

Milk Smoke Rust BATYLINE