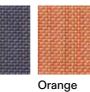

6,5 kg 0,4 kg Structure Cushion

STORAGE COVER Available.

DIMENSION

L56 × P62 × H84 cm H seat 45 cm

W 22" ½ × D 24" ¼ × H 33" ¼ H seat 17" ¾

Materials

METAL

Milk Smoke Rust BATYLINE