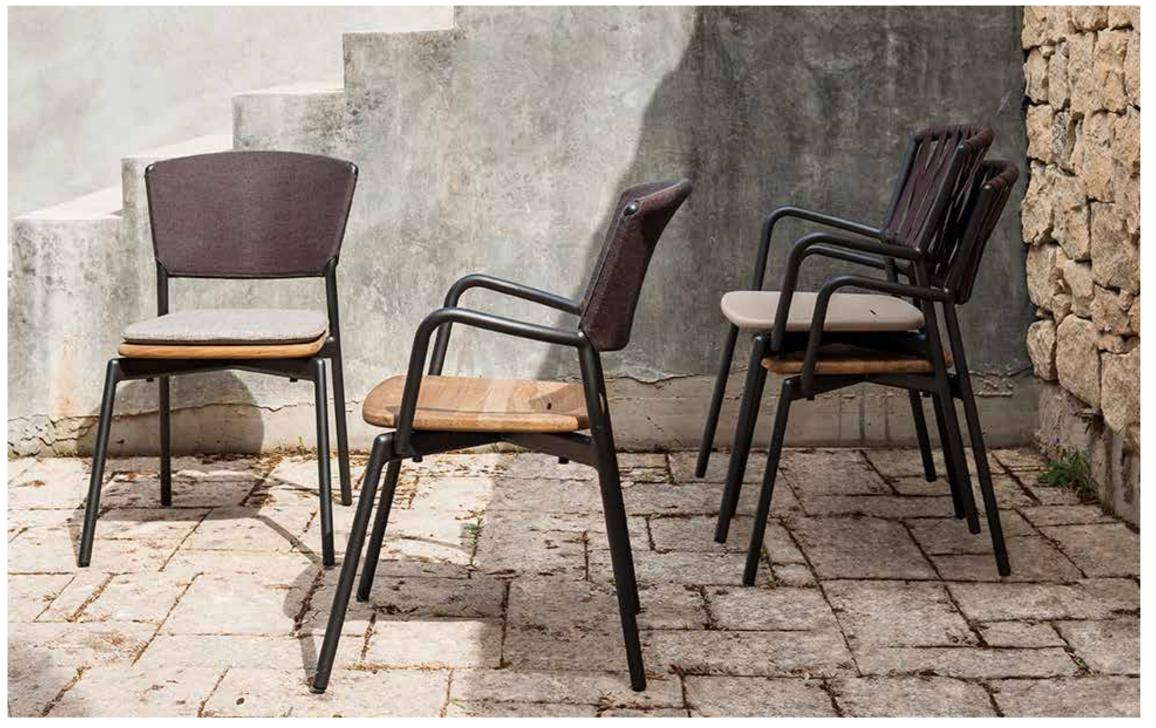

## Piper 021 Armchair

The PIPER is a vast collection for exclusive outdoor The PIPER is a vast collection for exclusive outdoor furniture. Its many elements furnish every instant of outdoor living. There is the conviviality of sofas for many guests; the privileged relaxation of a sun lounger; the practicality of a tabletop perched on a precious frame. The materials are loyal mainstays: painted aluminium, robust belts and Batyline. The comfort offered by the outdoor sofa system and the generously sized sun loungers expands to the dining area: the extendable outdoor table combines a wide variety of stackable dining chairs and armchiars available in a wide range of different materials and colors, including teak wood for different materials and colors, including teak wood for the structures. Padded belts are available for certain models of chairs.

## TECHNICAL INFORMATION

DESCRIPTION Armchair for outdoor use.

STRUCTURE

Powder coated aluminium.

**BACKREST** Batyline.

SEAT

Teak or polyuretane resin(HiREK®).

WEIGHT

6,5 kg 0,4 kg Structure Cushion

STORAGE COVER Available.

DIMENSION

L56 × P62 × H84 cm H seat 45 cm

W 22" ½ × D 24" ¼ × H 33" ¼ H seat 17" ¾

Materials

METAL

Milk Smoke Rust BATYLINE

SEAT

Teak

Resin mole Resin grey