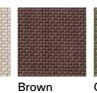

6,5 kg 0,4 kg Structure Cushion

STORAGE COVER Available.

DIMENSION

L56 × P62 × H84 cm H seat 45 cm

W 22" ½ × D 24" ¼ × H 33" ¼ H seat 17" ¾

Materials

METAL

Milk Smoke Rust BATYLINE