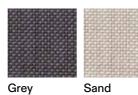

6,5 kg 0,4 kg Structure Cushion

STORAGE COVER Available.

DIMENSION

L56 × P62 × H84 cm H seat 45 cm

W 22" ½ × D 24" ¼ × H 33" ¼ H seat 17" ¾

Materials

METAL

Milk Smoke Rust BATYLINE