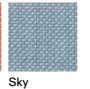

6,5 kg 0,4 kg Structure Cushion

STORAGE COVER Available.

DIMENSION

L56 × P62 × H84 cm H seat 45 cm

W 22" ½ × D 24" ¼ × H 33" ¼ H seat 17" ¾

Materials

METAL

Milk Smoke Rust BATYLINE