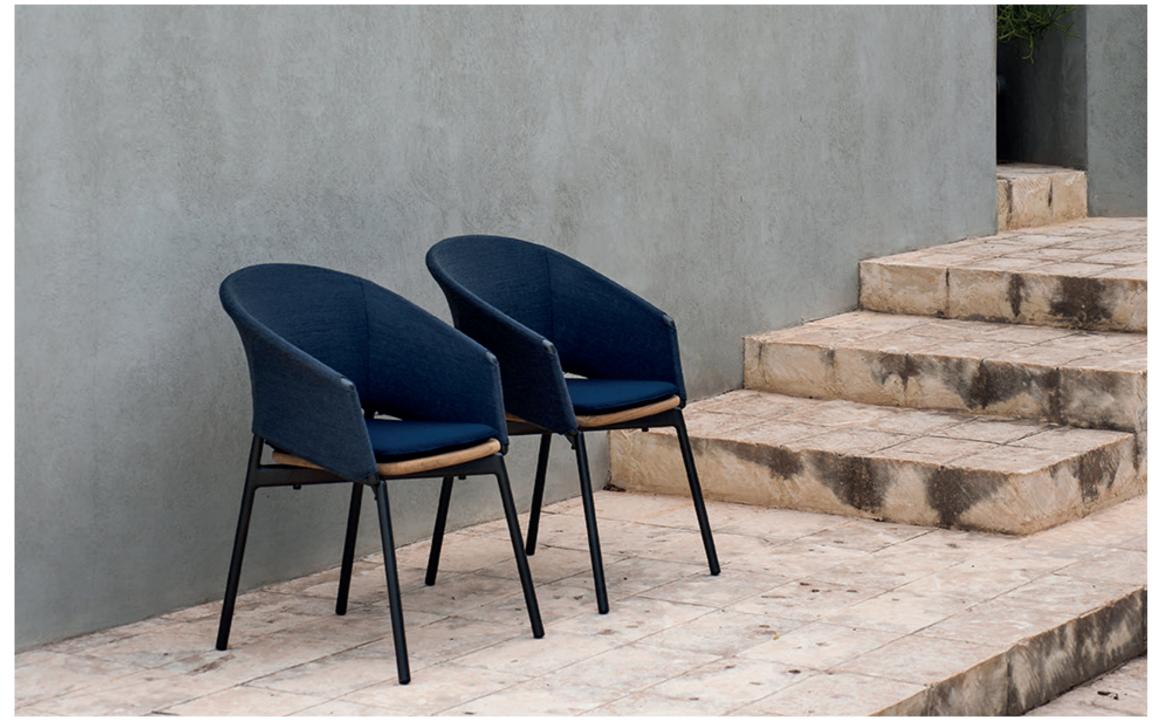

## Piper 022 Comfort Chair

The PIPER is a vast collection for exclusive outdoor furniture. Its many elements furnish every instant of outdoor living. There is the conviviality of sofas for many guests; the privileged relaxation of a sun lounger; the practicality of a tabletop perched on a precious frame. The materials are loyal mainstays: painted aluminium, robust belts and Batyline. The comfort offered by the outdoor sofa system and the generously sized sun loungers expands to the dining area: the extendable outdoor table combines a wide variety of stackable dining chairs and armchiars available in a wide range of different materials and colors, including teak wood for the structures. Padded belts are available for certain models of chairs.

## TECHNICAL INFORMATION

DESCRIPTION
Comfort chair for outdoor use.

STRUCTURE Powder coated aluminium.

BACKREST Batyline.

SEAT

Teak or polyuretane resin(HiREK®).

WEIGHT

Structure 7,5 kg Cushion 0,4 kg

STORAGE COVER Available.

DIMENSION

L 58 × P 62 × H 84 cm H seat 45 cm

W 22" ¾ × D 2 4" ¼ × H 33" ¼ H seat 17" ¾

Materials

METAL

Smoke Milk Rust

BATYLINE