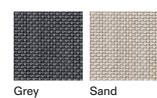

STORAGE COVER Available.

DIMENSION

L 58 × P 62 × H 84 cm H seat 45 cm

W 22" ¾ × D 2 4" ¼ × H 33" ¼ H seat 17" ¾

Materials

METAL

Smoke Milk Rust

BATYLINE

SEAT

Resin mole Resin grey

RODA