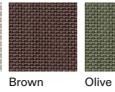

STORAGE COVER Available.

DIMENSION

L 58 × P 62 × H 84 cm H seat 45 cm

W 22" ¾ × D 2 4" ¼ × H 33" ¼ H seat 17" ¾

Materials

METAL

Smoke Milk Rust

BATYLINE

SEAT

Resin mole Resin grey

RODA