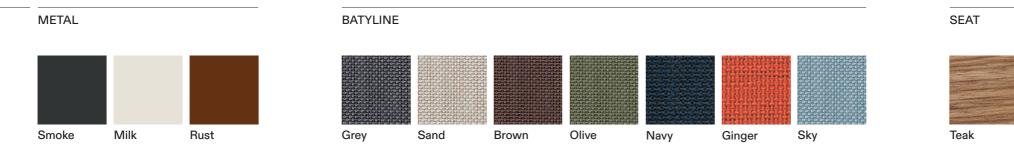

**TECHNICAL INFORMATION** 

DESCRIPTION Lounge chair for outdoor use.

STRUCTURE Powder coated aluminium.

BACKREST Batyline.

SEAT Teak.

WEIGHT Structure Cushion

6,5 kg 1,5 kg

STORAGE COVER Available.