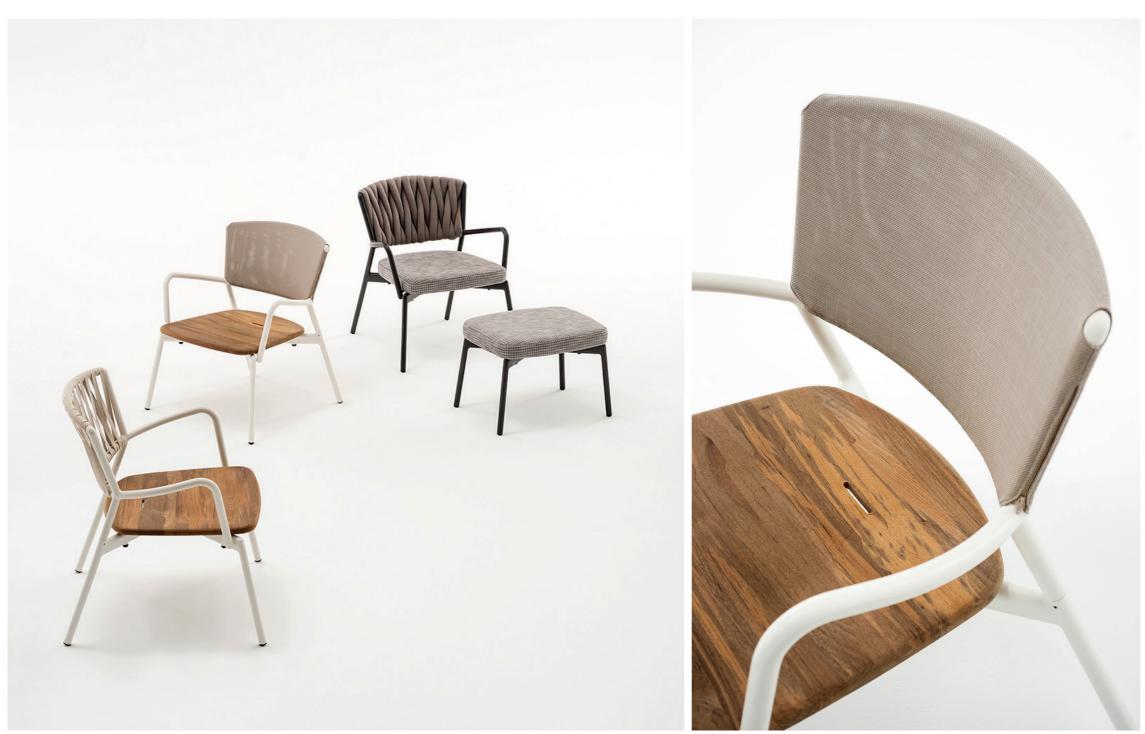

## Piper 027 Lounge Chair

Materials

**TECHNICAL INFORMATION** 

DESCRIPTION Lounge chair for outdoor use.

STRUCTURE Powder coated aluminium.

BACKREST Batyline.

SEAT Teak.

WEIGHT Structure Cushion

6,5 kg 1,5 kg

STORAGE COVER Available.

DIMENSION

L 65 × P 68 × H 72 cm H seat 35 cm

W 22" 5% × D 26" 3⁄4 × H 28" 3⁄8 H seat 13" 3⁄4