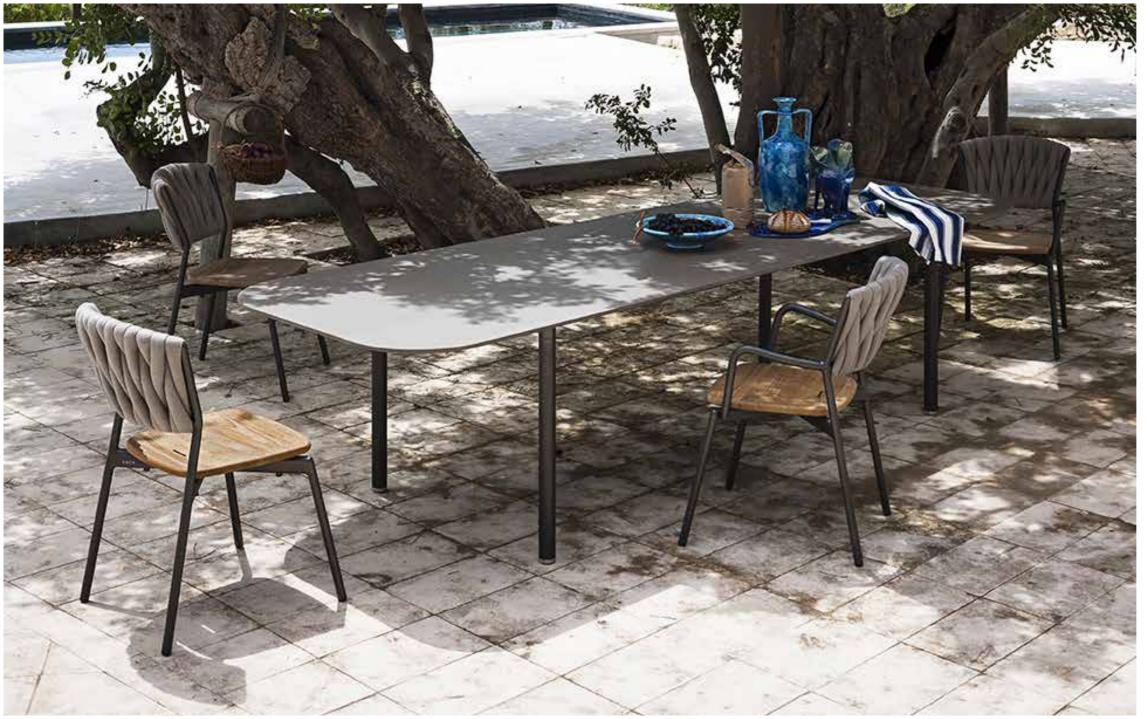

## Piper 030 Extendable Table

The PIPER is a vast collection for exclusive outdoor The PIPER is a vast collection for exclusive outdoor furniture. Its many elements furnish every instant of outdoor living. There is the conviviality of sofas for many guests; the privileged relaxation of a sun lounger; the practicality of a tabletop perched on a precious frame. The materials are loyal mainstays: painted aluminium, robust belts and Batyline. The comfort offered by the outdoor sofa system and the generously sized sun loungers expands to the dining area: the extendable outdoor table combines a wide variety of stackable dining chairs and armchiars available in a wide range of different materials and colors, including teak wood for different materials and colors, including teak wood for the structures. Padded belts are available for certain models of chairs.

## TECHNICAL INFORMATION

DESCRIPTION

Extendable dining table for outdoor use.

STRUCTURE AND LEGS Powder coated stainless steel.

Sintered stone

WEIGHT

Structure

134 kg

STORAGE COVER

Available.

DIMENSION

L 220 (open 320)  $\times$  P 100  $\times$  H 75 cm

W 86"  $\frac{3}{4}$  (open 125"  $\frac{3}{4}$ ) × D 39"  $\frac{1}{4}$  × H 29"  $\frac{1}{2}$ 