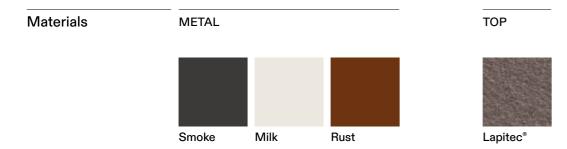

## TECHNICAL INFORMATION

DESCRIPTION

Extendable dining table for outdoor use.

STRUCTURE AND LEGS Powder coated stainless steel.

Sintered stone

WEIGHT

Structure

134 kg