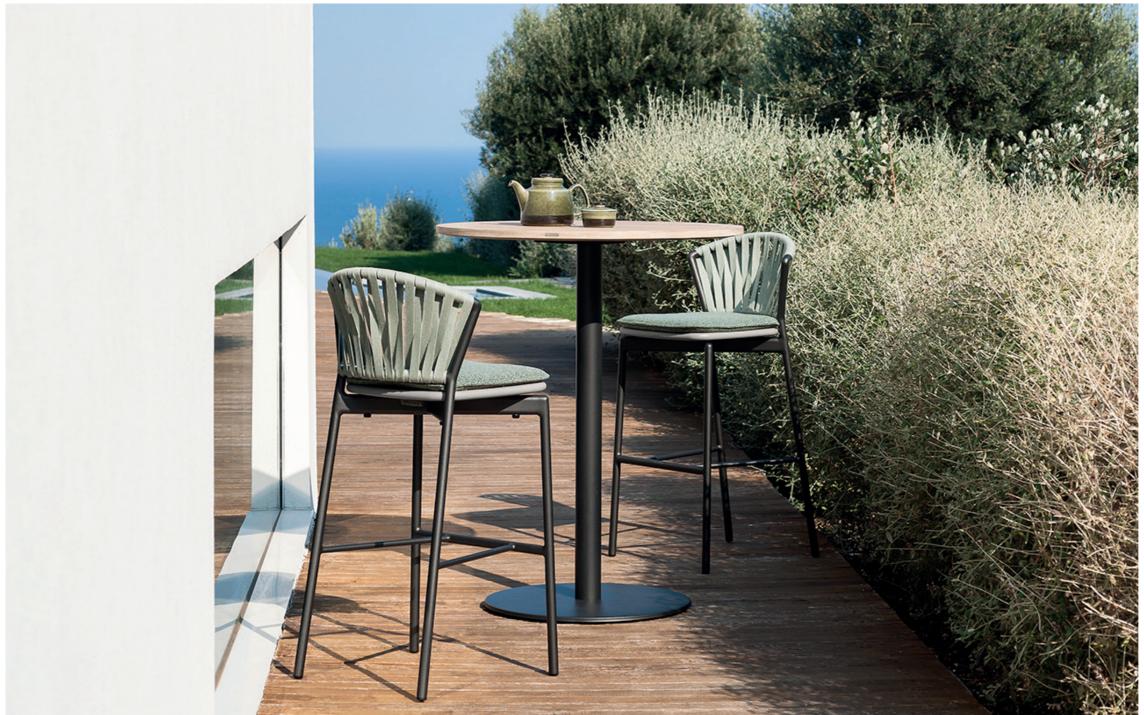

## Piper 050 Bar Stool

RODA

## **Technical Information**

The PIPER is a vast collection for exclusive outdoor The PIPER is a vast collection for exclusive outdoor furniture. Its many elements furnish every instant of outdoor living. There is the conviviality of sofas for many guests; the privileged relaxation of a sun lounger; the practicality of a tabletop perched on a precious frame. The materials are loyal mainstays: painted aluminium, robust belts and Batyline. The comfort offered by the outdoor sofa system and the generously sized sun loungers expands to the dining area: the extendable outdoor table combines a wide variety of stackable dining chairs and armchiars available in a wide range of different materials and colors, including teak wood for different materials and colors, including teak wood for the structures. Padded belts are available for certain models of chairs.

**TECHNICAL INFORMATION** 

DESCRIPTION Bar stool for outdoor use.

STRUCTURE Powder coated aluminium.

BACKREST Batyline.

CUSHIONS Standard or hydro draining.

WEIGHT Structure Cushion

7 kg 0,4 kg

STORAGE COVER Available.

DIMENSION

L50 × P 53 × H 105 cm H seat 75 cm

W 19" 5% × D 20" 7% × H 41" 1⁄2 H seat 29" 1⁄2

Resin mole Resin grey