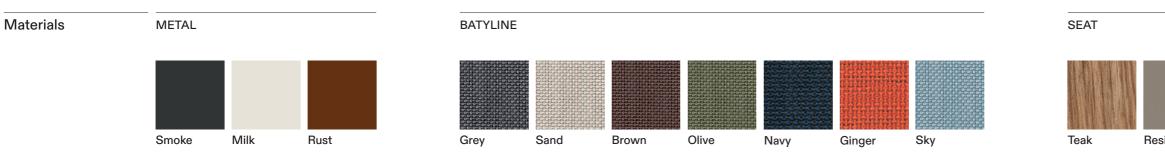

**TECHNICAL INFORMATION** 

DESCRIPTION Bar stool for outdoor use.

STRUCTURE Powder coated aluminium.

BACKREST Batyline.

CUSHIONS Standard or hydro draining.

WEIGHT Structure Cushion

7 kg 0,4 kg

STORAGE COVER Available.

DIMENSION

L50 × P 53 × H 105 cm H seat 75 cm

W 19" 5% × D 20" 7% × H 41" 1⁄2 H seat 29" 1⁄2

Resin mole Resin grey