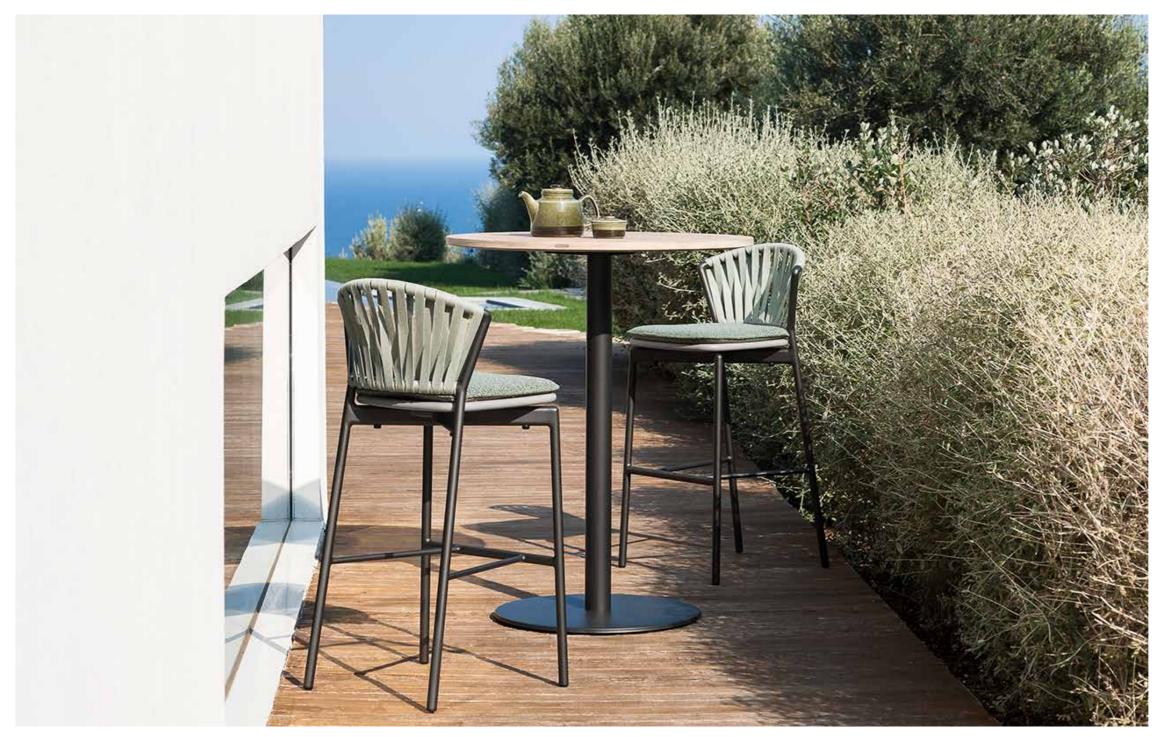

## Piper 050 Bar Stool

## **Technical Information**

The PIPER is a vast collection for exclusive outdoor The PIPER is a vast collection for exclusive outdoor furniture. Its many elements furnish every instant of outdoor living. There is the conviviality of sofas for many guests; the privileged relaxation of a sun lounger; the practicality of a tabletop perched on a precious frame. The materials are loyal mainstays: painted aluminium, robust belts and Batyline. The comfort offered by the outdoor sofa system and the generously sized sun loungers expands to the dining area: the extendable outdoor table combines a wide variety of stackable dining chairs and armchiars available in a wide range of different materials and colors. including teak wood for different materials and colors, including teak wood for the structures. Padded belts are available for certain models of chairs.

## **TECHNICAL INFORMATION**

DESCRIPTION Bar stool for outdoor use.

STRUCTURE Powder coated aluminium.

BACKREST Batyline.

CUSHIONS Standard or hydro draining.

WEIGHT Structure Cushion

7 kg 0,4 kg

STORAGE COVER Available.

DIMENSION

L50 × P 53 × H 105 cm H seat 75 cm

W 19" 5% × D 20" 7% × H 41" 1⁄2 H seat 29" 1⁄2