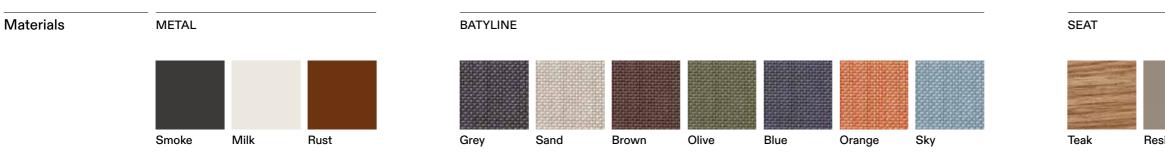

## **TECHNICAL INFORMATION**

DESCRIPTION Bar stool for outdoor use.

STRUCTURE Powder coated aluminium.

BACKREST Batyline.

CUSHIONS Standard or hydro draining.

WEIGHT Structure Cushion

7 kg 0,4 kg

STORAGE COVER Available.