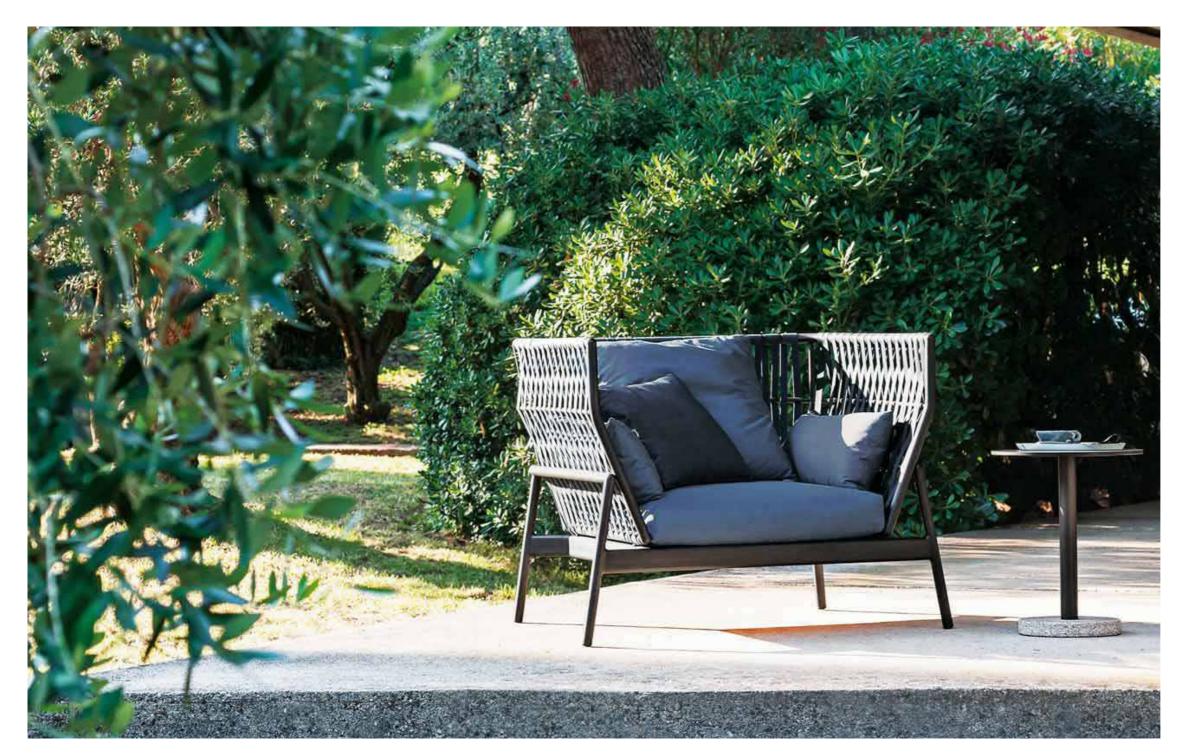

## Piper 101 Sofa

## **TECHNICAL INFORMATION**

DESCRIPTION Sofa for outdoor use.

STRUCTURE Powder coated aluminium.

BACKREST Polyester or acrylic belt.

CUSHIONS Standard or hydro draining.

WEIGHT Structure Cushions (seat + back)

24 kg 5 kg

STORAGE COVER Available.

DIMENSION

L 119 × P 97 × H 90 cm H seat 28 cm

W 46" ¾ × D 38" ¼ × H 35" ½ H seat 11"