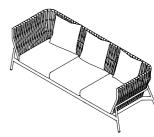

## TECHNICAL INFORMATION

**DESCRIPTION** Sofa for outdoor use.

STRUCTURE

Powder coated aluminium.

**BACKREST** 

Polyester or acrylic belt.

CUSHIONS Standard or hydro draining.

WEIGHT

47 kg 15 kg Structure Cushions (seat + back)

STORAGE COVER Available.

DIMENSION

L 269 × P 97 × H 90 cm H seat 28 cm

W 105" 3/4 × D 38" 1/4 × H 35" 1/2 H seat 11"

Materials

METAL

**BELTS** 