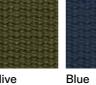

47 kg 15 kg Structure Cushions (seat + back)

STORAGE COVER Available.

DIMENSION

L 269 × P 97 × H 90 cm H seat 28 cm

W 105" 3/4 × D 38" 1/4 × H 35" 1/2 H seat 11"

Materials

METAL

**BELTS** 