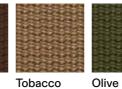

47 kg 15 kg Structure Cushions (seat + back)

STORAGE COVER Available.

DIMENSION

L 269 × P 97 × H 90 cm H seat 28 cm

W 105" 3/4 × D 38" 1/4 × H 35" 1/2 H seat 11"

Materials

METAL

**BELTS** 