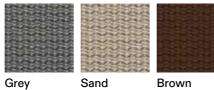

## TECHNICAL INFORMATION

**DESCRIPTION** Sofa for outdoor use.

STRUCTURE

Powder coated aluminium.

**BACKREST** 

Polyester or acrylic belt.

CUSHIONS Standard or hydro draining.

WEIGHT