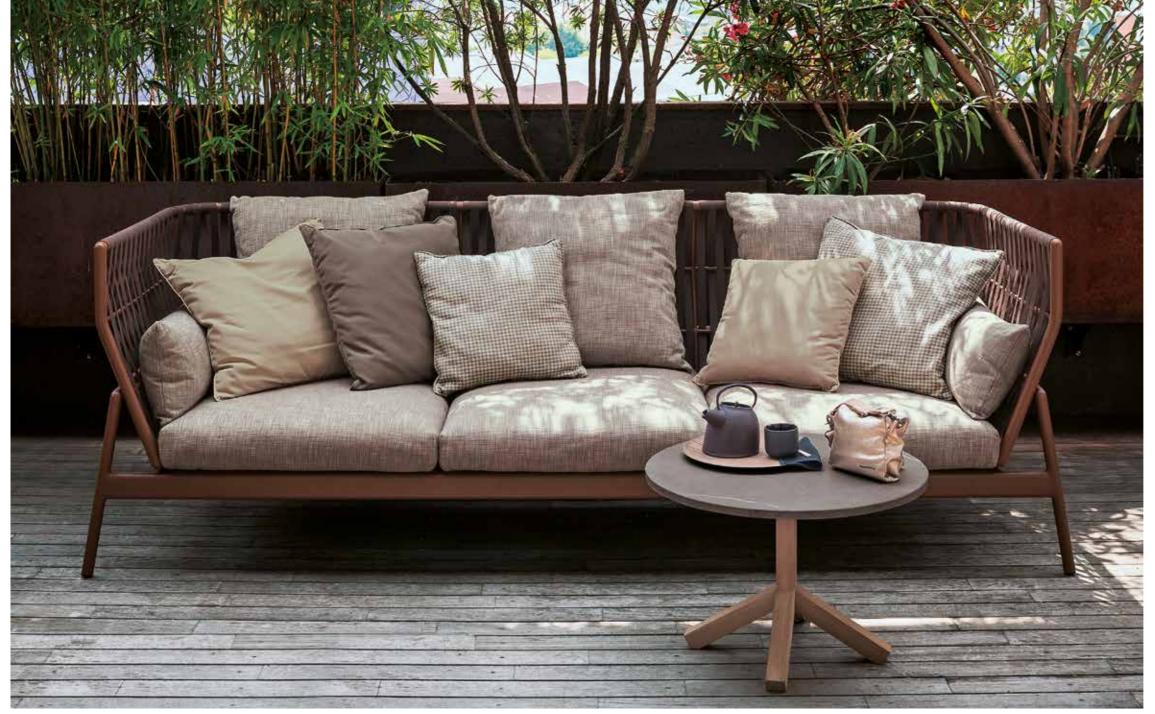

The PIPER is a vast collection for exclusive outdoor The PIPER is a vast collection for exclusive outdoor furniture. Its many elements furnish every instant of outdoor living. There is the conviviality of sofas for many guests; the privileged relaxation of a sun lounger; the practicality of a tabletop perched on a precious frame. The materials are loyal mainstays: painted aluminium, robust belts and Batyline. The comfort offered by the outdoor sofa system and the generously sized sun loungers expands to the dining area: the extendable outdoor table combines a wide variety of stackable dining chairs and armchiars available in a wide range of different materials and colors, including teak wood for different materials and colors, including teak wood for the structures. Padded belts are available for certain models of chairs.

## TECHNICAL INFORMATION

**DESCRIPTION** Sofa for outdoor use.

STRUCTURE

Powder coated aluminium.

**BACKREST** 

Polyester or acrylic belt.

CUSHIONS Standard or hydro draining.

WEIGHT

47 kg 15 kg Structure Cushions (seat + back)

STORAGE COVER Available.

DIMENSION

L 269 × P 97 × H 90 cm H seat 28 cm

W 105" 3/4 × D 38" 1/4 × H 35" 1/2 H seat 11"

Materials

METAL

**BELTS** 