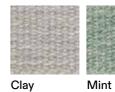

## TECHNICAL INFORMATION

**DESCRIPTION** Sofa for outdoor use.

STRUCTURE

Powder coated aluminium.

**BACKREST** 

Polyester or acrylic belt.

CUSHIONS Standard or hydro draining.

WEIGHT

47 kg 15 kg Structure Cushions (seat + back)

STORAGE COVER Available.

DIMENSION

L 269 × P 97 × H 90 cm H seat 28 cm

W 105" 3/4 × D 38" 1/4 × H 35" 1/2 H seat 11"

Materials

METAL

**BELTS** 