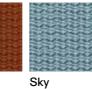

47 kg 15 kg Structure Cushions (seat + back)

STORAGE COVER Available.

DIMENSION

L 269 × P 97 × H 90 cm H seat 28 cm

W 105" 3/4 × D 38" 1/4 × H 35" 1/2 H seat 11"

Materials

METAL

**BELTS** 