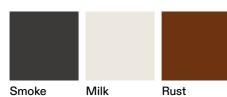

The comfort offered by the outdoor sofa system and the generously sized sun loungers expands to the dining area: the extendable outdoor table combines a wide variety of stackable dining chairs and armchiars available in a wide range of different materials and colors, including teak wood for different materials and colors, including teak wood for the structures. Padded belts are available for certain models of chairs.

## TECHNICAL INFORMATION

**DESCRIPTION** Sofa for outdoor use.

STRUCTURE

Powder coated aluminium.

**BACKREST** 

Polyester or acrylic belt.

CUSHIONS Standard or hydro draining.

WEIGHT

47 kg 15 kg Structure Cushions (seat + back)

STORAGE COVER Available.

DIMENSION

L 269 × P 97 × H 90 cm H seat 28 cm

W 105" 3/4 × D 38" 1/4 × H 35" 1/2 H seat 11"



Materials

METAL



**BELTS** 











Design Rodolfo Dordoni









Rose





Stone